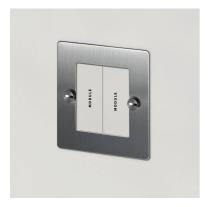

# 1G EURO PLATE / 2 MODULE

ACTION: ELECTRICITY WALL PLATE

RANGE: EURO WALL PLATE

Euro Plates made from solid metal and finished with our signature solid metal penny buttons. Euro Plates can be fitted with module inserts to suit all your electrical, data, sound & AV needs. Module inserts can be purchased separately from us.

### FINISH & SKU NUMBERS

| sku:             | finish:       | size: |
|------------------|---------------|-------|
| UK-MG-PL-2M-BL-A | black         | 1G    |
| UK-MG-PL-2M-BR-A | brass         | 1G    |
| UK-MG-PL-2M-SM-A | smoked bronze | 1G    |
| UK-MG-PL-2M-ST-A | steel         | 1G    |
| UK-MG-PL-2M-WH-A | white         | 1G    |