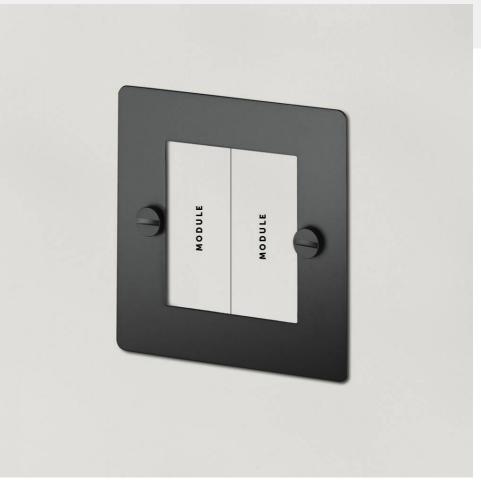

# 1G EURO PLATE / 2 MODULE

ACTION: ELECTRICITY WALL PLATE

RANGE: EURO WALL PLATE

Euro Plates made from solid metal and finished with our signature solid metal penny buttons. Euro Plates can be fitted with module inserts to suit all your electrical, data, sound & AV needs. Module inserts can be purchased separately from us.

### FINISH & SKU NUMBERS

| sku:             | finish:       | size: |
|------------------|---------------|-------|
| UK-MG-PL-2M-BL-A | black         | 1G    |
| UK-MG-PL-2M-BR-A | brass         | 1G    |
| UK-MG-PL-2M-SM-A | smoked bronze | 1G    |
| UK-MG-PL-2M-ST-A | steel         | 1G    |
| UK-MG-PL-2M-WH-A | white         | 1G    |