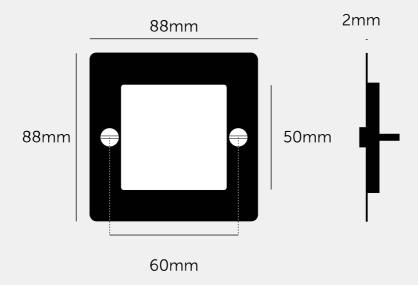

# 1G EURO PLATE / 2 MODULE

ACTION: ELECTRICITY WALL PLATE

RANGE: EURO WALL PLATE

Euro Plates made from solid metal and finished with our signature solid metal penny buttons. Euro Plates can be fitted with module inserts to suit all your electrical, data, sound & AV needs. Module inserts can be purchased separately from us.

#### SPECIFICATIONS

 $\label{eq:def:DISCLAIMER: Always consult a trade professional when installing \\$ 

this 1G Euro plates / 2 Mods. Buster + Punch is not responsible for the usage or feasibility of installation requirements. This product is not suitable for damp or wet environments.