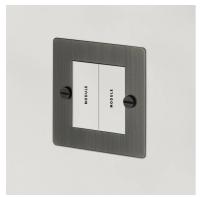

# 1G EURO PLATE / 2 MODULE

ACTION: ELECTRICITY WALL PLATE

RANGE: EURO WALL PLATE

Euro Plates made from solid metal and finished with our signature solid metal penny buttons. Euro Plates can be fitted with module inserts to suit all your electrical, data, sound & AV needs. Module inserts can be purchased separately from us.

### FINISH & SKU NUMBERS

| sku:             | finish:       | size: |
|------------------|---------------|-------|
| UK-MG-PL-2M-BL-A | black         | 1G    |
| UK-MG-PL-2M-BR-A | brass         | 1G    |
| UK-MG-PL-2M-SM-A | smoked bronze | 1G    |
| UK-MG-PL-2M-ST-A | steel         | 1G    |
| UK-MG-PL-2M-WH-A | white         | 1G    |