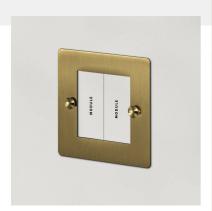

# 1G EURO PLATE / 2 MODULE

ACTION: ELECTRICITY WALL PLATE

RANGE: EURO WALL PLATE

Euro Plates made from solid metal and finished with our signature solid metal penny buttons. Euro Plates can be fitted with module inserts to suit all your electrical, data, sound & AV needs. Module inserts can be purchased separately from us.

### FINISH & SKU NUMBERS

| sku:             | finish:       | size: |
|------------------|---------------|-------|
| UK-MG-PL-2M-BL-A | black         | 1G    |
| UK-MG-PL-2M-BR-A | brass         | 1G    |
| UK-MG-PL-2M-SM-A | smoked bronze | 1G    |
| UK-MG-PL-2M-ST-A | steel         | 1G    |
| UK-MG-PL-2M-WH-A | white         | 1G    |