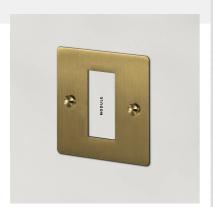

# 1G EURO PLATE / 1 MODULE

ACTION: ELECTRICITY WALL PLATE

RANGE: EURO WALL PLATE

Euro Plates made from solid metal and finished with our signature solid metal penny buttons. Euro Plates can be fitted with module inserts to suit all your electrical, data, sound  $\theta$  AV needs. Module inserts can be purchased separately from us.

### FINISH & SKU NUMBERS

| sku:             | finish:       | size: |
|------------------|---------------|-------|
| UK-MG-PL-1M-BL-A | black         | 1G    |
| UK-MG-PL-1M-BR-A | brass         | 1G    |
| UK-MG-PL-1M-SM-A | smoked bronze | 1G    |
| UK-MG-PL-1M-ST-A | steel         | 1G    |
| UK-MG-PL-1M-WH-A | white         | 1G    |