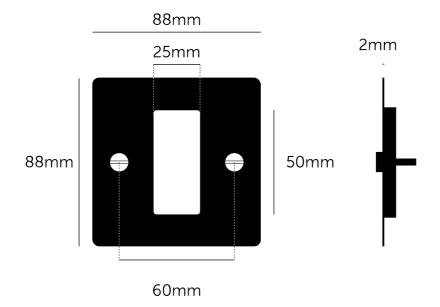

#### SPECIFICATIONS

Single euro plate

1 module

To be combined with module inserts which are sold separately.

All plates should be combined with black inserts except for white

plates who should be combined with white inserts.