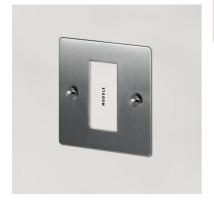

# 1G EURO PLATE / 1 MODULE

ACTION: ELECTRICITY WALL PLATE

RANGE: EURO WALL PLATE

Euro Plates made from solid metal and finished with our signature solid metal penny buttons. Euro Plates can be fitted with module inserts to suit all your electrical, data, sound  $\theta$  AV needs. Module inserts can be purchased separately from us.

### FINISH & SKU NUMBERS

| sku:             | finish:       | size: |
|------------------|---------------|-------|
| UK-MG-PL-1M-BL-A | black         | 1G    |
| UK-MG-PL-1M-BR-A | brass         | 1G    |
| UK-MG-PL-1M-SM-A | smoked bronze | 1G    |
| UK-MG-PL-1M-ST-A | steel         | 1G    |
| UK-MG-PL-1M-WH-A | white         | 1G    |