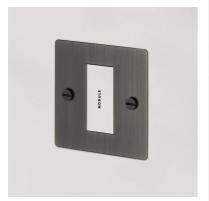

# 1G EURO PLATE / 1 MODULE

ACTION: ELECTRICITY WALL PLATE

RANGE: EURO WALL PLATE

Euro Plates made from solid metal and finished with our signature solid metal penny buttons. Euro Plates can be fitted with module inserts to suit all your electrical, data, sound  $\theta$  AV needs. Module inserts can be purchased separately from us.

### FINISH & SKU NUMBERS

| sku:             | finish:       | size: |
|------------------|---------------|-------|
| UK-MG-PL-1M-BL-A | black         | 1G    |
| UK-MG-PL-1M-BR-A | brass         | 1G    |
| UK-MG-PL-1M-SM-A | smoked bronze | 1G    |
| UK-MG-PL-1M-ST-A | steel         | 1G    |
| UK-MG-PL-1M-WH-A | white         | 1G    |