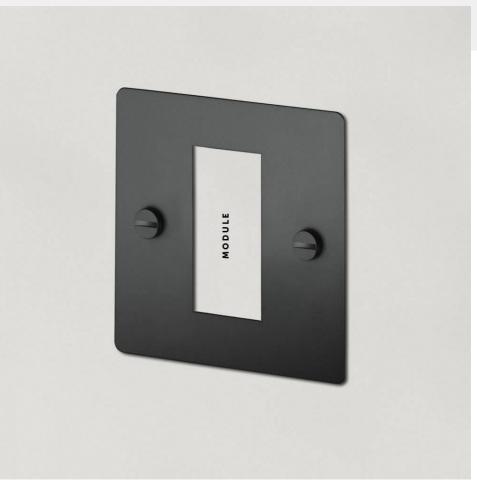

# 1G EURO PLATE / 1 MODULE

ACTION: ELECTRICITY WALL PLATE

RANGE: EURO WALL PLATE

Euro Plates made from solid metal and finished with our signature solid metal penny buttons. Euro Plates can be fitted with module inserts to suit all your electrical, data, sound  $\theta$  AV needs. Module inserts can be purchased separately from us.

### FINISH & SKU NUMBERS

| sku:             | finish:       | size: |
|------------------|---------------|-------|
| UK-MG-PL-1M-BL-A | black         | 1G    |
| UK-MG-PL-1M-BR-A | brass         | 1G    |
| UK-MG-PL-1M-SM-A | smoked bronze | 1G    |
| UK-MG-PL-1M-ST-A | steel         | 1G    |
| UK-MG-PL-1M-WH-A | white         | 1G    |