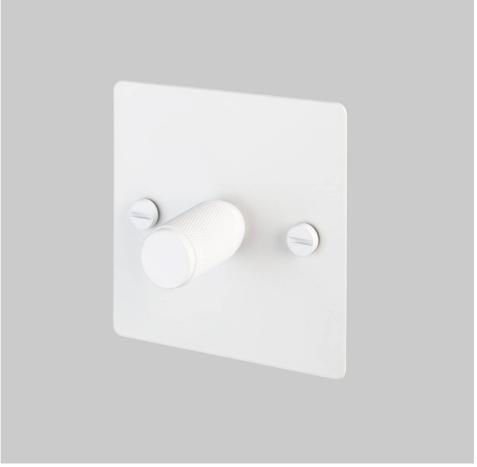

# 1G DIMMER / 120W / CROSS / WHITE

ACTION: 2-WAY DIMMER

KNURL: CROSS

RANGE: DIMMER SWITCHES

Experience the perfect blend of functionality and aesthetics with our dimmer switches. Designed to enhance the ambiance of your space, these switches allow you to effortlessly adjust the brightness of your lights, creating exquisite and relaxing environments in both commercial and residential spaces.

### FINISH & SKU NUMBERS

| sku:             | finish:       | size: |
|------------------|---------------|-------|
| UK-DI-CO-1G-LED- | and the       | 4.0   |
| WH-A             | white         | 1G    |
| UK-DI-CO-1G-LED- | white / brass | 1G    |
| WH-BR-A          |               |       |
| UK-DI-CO-1G-LED- |               |       |
| WH-ST-A          | white / steel | 1G    |