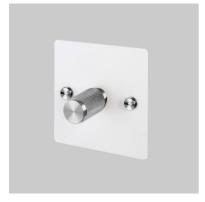

### FINISH & SKU NUMBERS

| sku:             | finish:       | size: |
|------------------|---------------|-------|
| UK-DI-CO-1G-LED- | and the       | 4.0   |
| WH-A             | white         | 1G    |
| UK-DI-CO-1G-LED- | white / brass | 1G    |
| WH-BR-A          |               |       |
| UK-DI-CO-1G-LED- |               |       |
| WH-ST-A          | white / steel | 1G    |