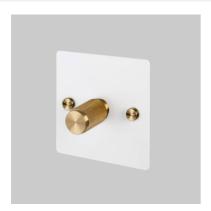

# 1G DIMMER / 120W / CROSS / WHITE

ACTION: 2-WAY DIMMER

KNURL: CROSS

RANGE: DIMMER SWITCHES

Experience the perfect blend of functionality and aesthetics with our dimmer switches. Designed to enhance the ambiance of your space, these switches allow you to effortlessly adjust the brightness of your lights, creating exquisite and relaxing environments in both commercial and residential spaces.

### FINISH & SKU NUMBERS

| sku:             | finish:       | size: |
|------------------|---------------|-------|
| UK-DI-CO-1G-LED- | and the       | 4.0   |
| WH-A             | white         | 1G    |
| UK-DI-CO-1G-LED- | white / brass | 1G    |
| WH-BR-A          |               |       |
| UK-DI-CO-1G-LED- |               |       |
| WH-ST-A          | white / steel | 1G    |