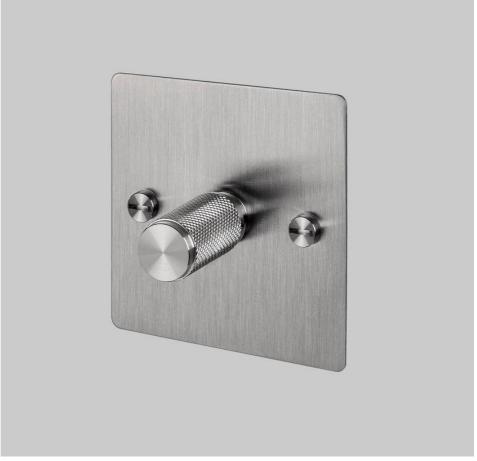

# 1G DIMMER / 120W / CROSS / STEEL

ACTION: 2-WAY DIMMER

KNURL: CROSS

RANGE: DIMMER SWITCHES

Experience the perfect blend of functionality and aesthetics with our dimmer switches. Designed to enhance the ambiance of your space, these switches allow you to effortlessly adjust the brightness of your lights, creating exquisite and relaxing environments in both commercial and residential spaces.

#### INCLUDED

- 1 x 1G Dimmer
- 1 x 1G Detail Kit
- 2 x 40mm Screws
- 2 x Coin Caps