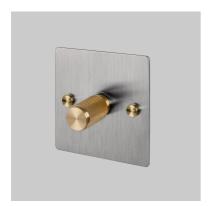

# 1G DIMMER / 120W / CROSS / STEEL

ACTION: 2-WAY DIMMER

KNURL: CROSS

RANGE: DIMMER SWITCHES

Experience the perfect blend of functionality and aesthetics with our dimmer switches. Designed to enhance the ambiance of your space, these switches allow you to effortlessly adjust the brightness of your lights, creating exquisite and relaxing environments in both commercial and residential spaces.

## FINISH & SKU NUMBERS

| sku:                | finish:       | size: |
|---------------------|---------------|-------|
| J. W.               |               |       |
| UK-DI-CO-1G-LED-ST- |               |       |
| A                   | steel steel   | 1G    |
|                     |               |       |
| UK-DI-CO-1G-LED-ST- |               |       |
| BR-A                | steel / brass | 1G    |