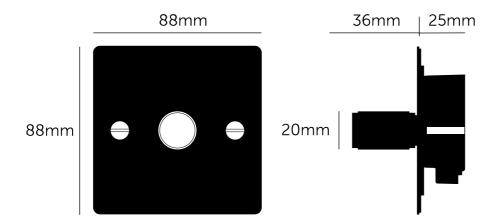

#### **SPECIFICATIONS**

Single Dimmer

2-way

230-240V ~50Hz per gang

Dimmer Module Included:

Halogen / Incandescent: 60-400w. LED / CFL: 5-120W

Dimmer nodule options available for purchase:

- Low Voltage Module (1-10V)
- Dummy Module (on / off Switch)
- Intermediate Dummy Dimmer Module (on / off switch)