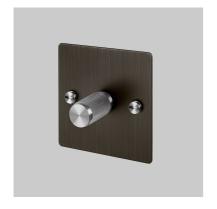

# FINISH & SKU NUMBERS

| sku:                | finish:               | size: |
|---------------------|-----------------------|-------|
| UK-DI-CO-1G-LED-SM- |                       | 1.0   |
| A                   | smoked bronze         | 1G    |
| UK-DI-CO-1G-LED-SM- | smoked bronze / brass | 1.0   |
| BR-A                | smoked bronze / brass | 1G    |
| UK-DI-CO-1G-LED-SM- |                       |       |
| ST-A                | smoked bronze / steel | 1G    |