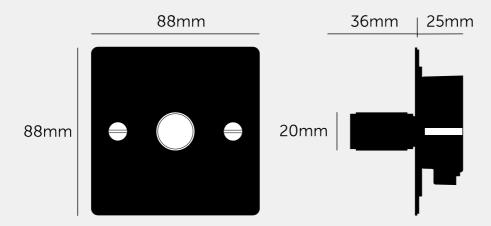

#### **SPECIFICATIONS**

Single Dimmer

2-way

230-240V ~50Hz per gang

Dimmer Module Included:

Halogen / Incandescent: 60-400w. LED / CFL: 5-120W

Dimmer nodule options available for purchase:

- Low Voltage Module (1-10V)
- Dummy Module (on / off Switch)
- Intermediate Dummy Dimmer Module (on / off switch)

### INCLUDED

- 1 x 1G Dimmer
- 1 x 1G Detail Kit
- 2 x 40mm Screws
- 2 x Coin Caps