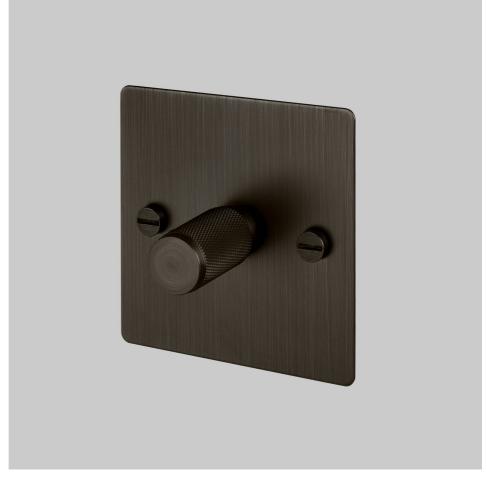

# 1G DIMMER / 120W / CROSS / SMOKED BRONZE

**ACTION: 2-WAY DIMMER** 

KNURL: CROSS

RANGE: DIMMER SWITCHES

Experience the perfect blend of functionality and aesthetics with our dimmer switches. Designed to enhance the ambiance of your space, these switches allow you to effortlessly adjust the brightness of your lights, creating exquisite and relaxing environments in both commercial and residential spaces.

#### **SPECIFICATIONS**

Single Dimmer

2-way

230-240V ~50Hz per gang

Dimmer Module Included:

Halogen / Incandescent: 60-400w. LED / CFL: 5-120W

Dimmer nodule options available for purchase:

- Low Voltage Module (1-10V)
- Dummy Module (on / off Switch)
- Intermediate Dummy Dimmer Module (on / off switch)