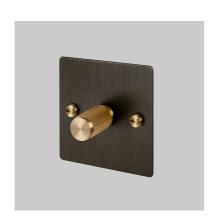

# FINISH & SKU NUMBERS

| sku:                | finish:               | size: |
|---------------------|-----------------------|-------|
| UK-DI-CO-1G-LED-SM- |                       | 1.0   |
| A                   | smoked bronze         | 1G    |
| UK-DI-CO-1G-LED-SM- | smoked bronze / brass | 1.0   |
| BR-A                | smoked bronze / brass | 1G    |
| UK-DI-CO-1G-LED-SM- |                       |       |
| ST-A                | smoked bronze / steel | 1G    |