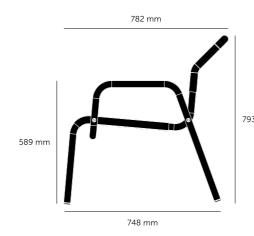

# RANGE: FURNITURE

A lounge chair with an oversized steel frame, finished in black chrome. Comes complete with a replaceable 3 mm thick, black, full grain leather seat cover and backrest. The chair is finished with solid brass 'B+P' logo caps. This lounge chair is stackable. Belt buckles on the underside of the seat cover allow for future adjustment. FYI: This product is shipped flat-packed to reduce emissions and save resources. Installation is easy and requires just six screws (supplied).

#### SPECIFICATIONS

A stackable lounge chair with an oversized steel frame, finished in black chrome. Comes with a 3mm thick full grain leather seat and backrest, plus Buster + Punch logo caps in brass.