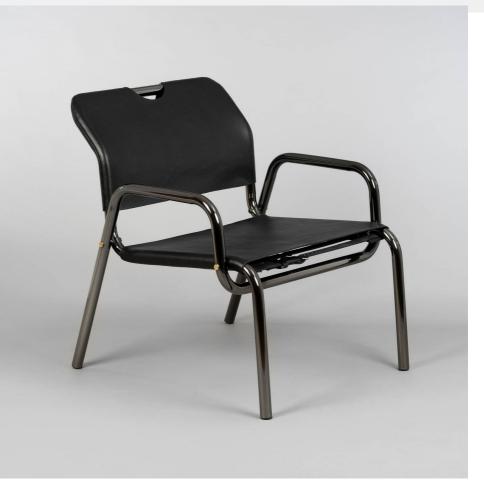

# THE CHOPPER CHAIR

# RANGE: FURNITURE

A lounge chair with an oversized steel frame, finished in black chrome. Comes complete with a replaceable 3 mm thick, black, full grain leather seat cover and backrest. The chair is finished with solid brass 'B+P' logo caps. This lounge chair is stackable. Belt buckles on the underside of the seat cover allow for future adjustment. FYI: This product is shipped flat-packed to reduce emissions and save resources. Installation is easy and requires just six screws (supplied).

#### SPECIFICATIONS

A stackable lounge chair with an oversized steel frame, finished in black chrome. Comes with a 3mm thick full grain leather seat and backrest, plus Buster + Punch logo caps in brass.