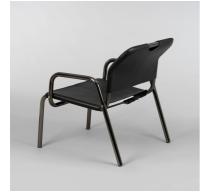

# RANGE: FURNITURE

A lounge chair with an oversized steel frame, finished in black chrome. Comes complete with a replaceable 3 mm thick, black, full grain leather seat cover and backrest. The chair is finished with solid brass 'B+P' logo caps. This lounge chair is stackable. Belt buckles on the underside of the seat cover allow for future adjustment. FYI: This product is shipped flat-packed to reduce emissions and save resources. Installation is easy and requires just six screws (supplied).

#### SPECIFICATIONS

A stackable lounge chair with an oversized steel frame, finished in black chrome. Comes with a 3mm thick full grain leather seat and backrest, plus Buster + Punch logo caps in brass.

Stackable and lightweight for placement and

styling. Replaceable leather seat and backrest.

Adjustable buckles under seat for fine tuning comfort.

NOTE: We recommend assembling on a soft or carpeted surface.