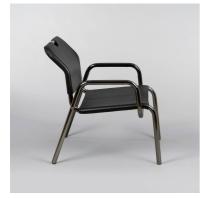

# RANGE: FURNITURE

A lounge chair with an oversized steel frame, finished in black chrome. Comes complete with a replaceable 3 mm thick, black, full grain leather seat cover and backrest. The chair is finished with solid brass 'B+P' logo caps. This lounge chair is stackable. Belt buckles on the underside of the seat cover allow for future adjustment. FYI: This product is shipped flat-packed to reduce emissions and save resources. Installation is easy and requires just six screws (supplied).

#### SPECIFICATIONS

A stackable lounge chair with an oversized steel frame, finished in black chrome. Comes with a 3mm thick full grain leather seat and backrest, plus Buster + Punch logo caps in brass.

Stackable and lightweight for placement and

styling. Replaceable leather seat and backrest.

Adjustable buckles under seat for fine tuning comfort.

NOTE: We recommend assembling on a soft or carpeted surface.