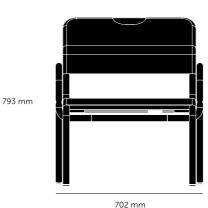

# RANGE: FURNITURE

A lounge chair with an oversized steel frame, finished in black chrome. Comes complete with a replaceable 3 mm thick, black, full grain leather seat cover and backrest. The chair is finished with solid brass 'B+P' logo caps. This lounge chair is stackable. Belt buckles on the underside of the seat cover allow for future adjustment. FYI: This product is shipped flat-packed to reduce emissions and save resources. Installation is easy and requires just six screws (supplied).

#### SPECIFICATIONS

A stackable lounge chair with an oversized steel frame, finished in black chrome. Comes with a 3mm thick full grain leather seat and backrest, plus Buster + Punch logo caps in brass.