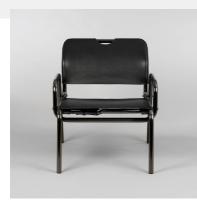

# THE CHOPPER CHAIR

# RANGE: FURNITURE

A lounge chair with an oversized steel frame, finished in black chrome. Comes complete with a replaceable 3 mm thick, black, full grain leather seat cover and backrest. The chair is finished with solid brass 'B+P' logo caps. This lounge chair is stackable. Belt buckles on the underside of the seat cover allow for future adjustment. FYI: This product is shipped flat-packed to reduce emissions and save resources. Installation is easy and requires just six screws (supplied).

#### SPECIFICATIONS

A stackable lounge chair with an oversized steel frame, finished in black chrome. Comes with a 3mm thick full grain leather seat and backrest, plus Buster + Punch logo caps in brass.