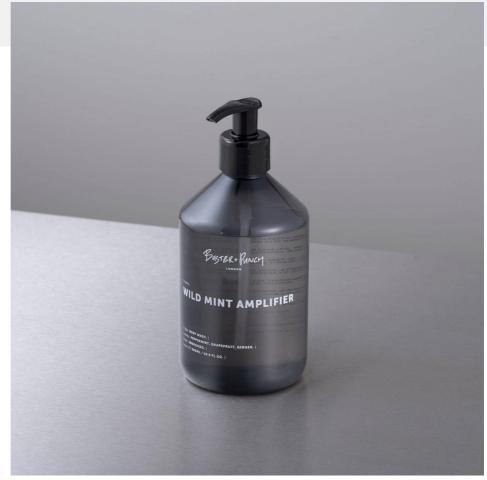

# BODY WASH / WILD MINT AMPLIFIER / 500ML

ACTION: BODY WASH

RANGE: BODYCARE

Sperifice Bio Hint Andriffe Bold design meets everyday luxury. Crafted with premium ingredients and housed in signature, precision-engineered dispensers, Buster + Punch Bodycare elevates your routine with rich lathers, deep hydration, and a lasting impression. Built to be seen, made to be felt.

### SPECIFICATIONS

[ type. BODY WASH. ]

[ notes. PEPPERMINT, GRAPEFRUIT, GINGER. ]

[ feel. ENERGISED. ]

[ size. 500ML / 16.9 FL.OZ. ]

MADE IN ENGLAND

[ ingredients. AQUA (WATER), SODIUM LAURETH SULFATE, COCAMIDOPROPYL BETAINE, GLYCERIN (GLYCEROL), SODIUM CHLORIDE, PARFUM (FRAGRANCE), POLYSORBATE 20, PHENOXYETHANOL, CITRIC ACID, SODIUM BENZOATE, DISODIUM EDTA, POLYQUATERNIUM-7, LIMONENE. ]