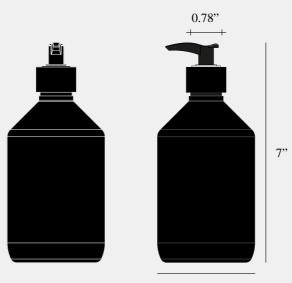

### SPECIFICATIONS

[ type. BODY WASH. ]

[ notes. PEPPERMINT, GRAPEFRUIT, GINGER. ]

[ feel. ENERGISED. ]

[ size. 500ML / 16.9 FL.OZ. ]

MADE IN ENGLAND

[ ingredients. AQUA (WATER), SODIUM LAURETH SULFATE, COCAMIDOPROPYL BETAINE, GLYCERIN (GLYCEROL), SODIUM CHLORIDE, PARFUM (FRAGRANCE), POLYSORBATE 20, PHENOXYETHANOL, CITRIC ACID, SODIUM BENZOATE, DISODIUM EDTA, POLYQUATERNIUM-7, LIMONENE. ]