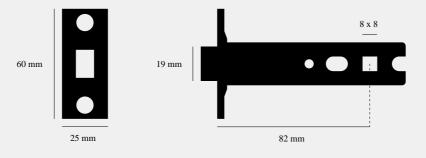

#### SPECIFICATIONS

A dual-direction, 82mm backset lightly sprung tubular latch, designed for use with our door knob sets. Designed for use with UК

(centre distance 38mm) specific door knobs. Suitable for interior doors only.

### 1 x 82mm tubular latch

INCLUDED

- 1 x face plate in matching finish
- 1 x strike plate in matching finish 1 x plastic dust box 6 x Woodscrews (2 spares) in matching finish

| FINISH & SKU NUMBERS |           |       |
|----------------------|-----------|-------|
| sku:                 | finish:   | size: |
| GLL-021169           | ● black   | 82MM  |
| GLL-051166           | 🌗 brass   | 82MM  |
| GLL-351171           | gun metal | 82MM  |
| GLL-071167           | steel     | 82MM  |