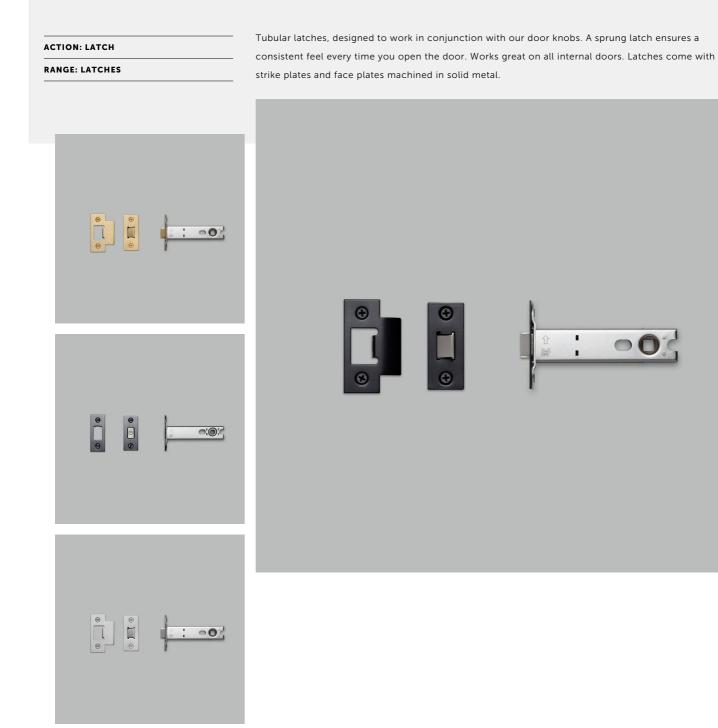

#### SPECIFICATIONS

A dual-direction, 82mm backset lightly sprung tubular latch, designed for use with our door knob sets. Designed for use with UК

(centre distance 38mm) specific door knobs. Suitable for interior doors only.

### 1 x 82mm tubular latch

INCLUDED

- 1 x face plate in matching finish
- 1 x strike plate in matching finish 1 x plastic dust box 6 x Woodscrews (2 spares) in matching finish

| FINISH & SKU NUMBERS |           |       |
|----------------------|-----------|-------|
| sku:                 | finish:   | size: |
| GLL-021169           | ● black   | 82MM  |
| GLL-051166           | 🌗 brass   | 82MM  |
| GLL-351171           | gun metal | 82MM  |
| GLL-071167           | steel     | 82MM  |