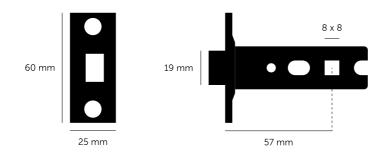

#### SPECIFICATIONS

A single-direction, 57mm backset heavily sprung tubular latch, designed for use with our door handle sets. Designed for use with UK

(centre distance 38mm) specific door handles. Suitable for interior