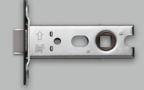

#### SPECIFICATIONS

A single-direction, 57mm backset heavily sprung tubular latch, designed for use with our door handle sets. Designed for use with UK

(centre distance 38mm) specific door handles. Suitable for interior

#### INCLUDED

- 1 x 57mm tubular latch
- 1 x face plate in matching finish
- 1 x strike plate in matching finish 1 x plastic dust box 6 x Woodscrews (2 spares) in matching finish