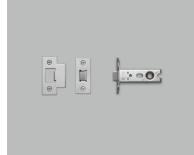

#### SPECIFICATIONS

A single-direction, 57mm backset heavily sprung tubular latch, designed for use with our door handle sets. Designed for use with UK

(centre distance 38mm) specific door handles. Suitable for interior

#### INCLUDED

- 1 x 57mm tubular latch
- 1 x face plate in matching finish
- 1 x strike plate in matching finish 1 x plastic dust box 6 x Woodscrews (2 spares) in matching finish