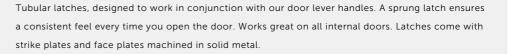

#### SPECIFICATIONS

A single-direction, 57mm backset heavily sprung tubular latch, designed for use with our door handle sets. Designed for use with UK

(centre distance 38mm) specific door handles. Suitable for interior

doors only.

| FINISH & SKU NUN<br>sku: | ABERS finish: | size: |
|--------------------------|---------------|-------|
| GLL-021163               | black         | 57MM  |
| GLL-051160               | 🌍 brass       | 57MM  |