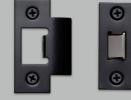

#### INCLUDED

- 1 x 57mm tubular latch
- 1 x face plate in matching finish
- 1 x strike plate in matching finish 1 x plastic dust box 6 x Woodscrews (2 spares) in matching finish