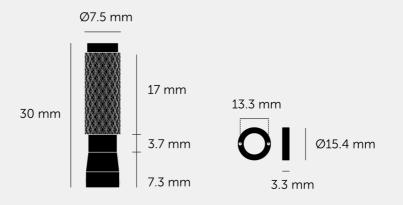

BUSTER+PUNCH LONDON

# **DETAIL KIT / TOGGLE / CROSS**

#### ACTION: DETAIL KIT

#### KNURL: CROSS

## RANGE: DETAIL KIT







A toggle switch detail kit made from solid metal with our signature diamond-cut cross knurl. To be teamed up with our toggle modules and wall plates to complete your custom electricity product.



**BUSTERANDPUNCH.COM** 

July 2025



# SPECIFICATIONS

#### INCLUDED

1 x Toggle Detail Kit

### FINISH & SKU NUMBERS

finish:

size:

# PLEASE NOTE

DISCLAIMER: Always consult a trade professional when installing this product. Buster + Punch is not responsible for the usage or feasibility of installation requirements. This product is not suitable for damp or wet environments.

# CARE INSTRUCTIONS

Wipe with a dry lint free cloth with no loose hairs, avoid using any chemicals. Please note that finishes may age naturally with time and regular use.