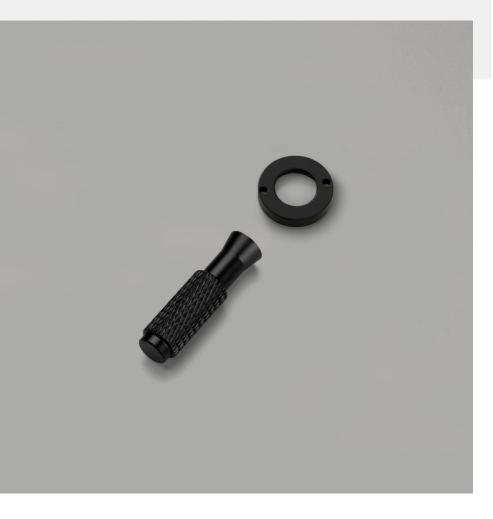

#### ACTION: DETAIL KIT

#### KNURL: CROSS

## RANGE: DETAIL KIT

A toggle switch detail kit made from solid metal with our signature diamond-cut cross knurl. To be teamed up with our toggle modules and wall plates to complete your custom electricity product.

#### INCLUDED

1 x Toggle Detail Kit