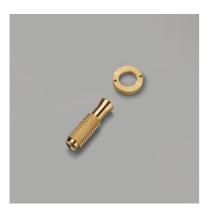

#### ACTION: DETAIL KIT

#### KNURL: CROSS

## RANGE: DETAIL KIT

A toggle switch detail kit made from solid metal with our signature diamond-cut cross knurl. To be teamed up with our toggle modules and wall plates to complete your custom electricity product.

#### INCLUDED

1 x Toggle Detail Kit