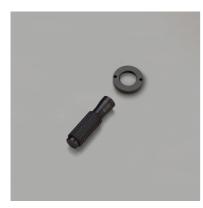

#### ACTION: DETAIL KIT

#### KNURL: CROSS

## RANGE: DETAIL KIT

A toggle switch detail kit made from solid metal with our signature diamond-cut cross knurl. To be teamed up with our toggle modules and wall plates to complete your custom electricity product.

#### INCLUDED

1 x Toggle Detail Kit