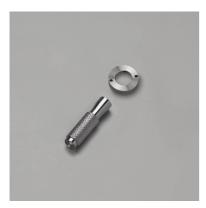

#### ACTION: DETAIL KIT

#### KNURL: CROSS

## RANGE: DETAIL KIT

A toggle switch detail kit made from solid metal with our signature diamond-cut cross knurl. To be teamed up with our toggle modules and wall plates to complete your custom electricity product.

#### INCLUDED

1 x Toggle Detail Kit