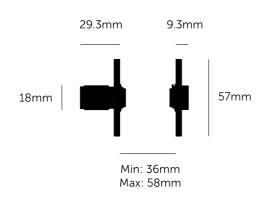

#### **SPECIFICATIONS**

A thumbturn lock, with an architectural 4mm thick rose. Designed for installation onto locksets or deadbolt latches with 27mm, 38mm or 41.5mm centreMdistances. Compatible with either tubular deadbolt latches or mortise locks. Fits doors of thickness: minimum 40mm to maximum 58mm (with supplied fixings\*).\* For thicker doors, longer through bolts and a longer spindle will need to be sourced.