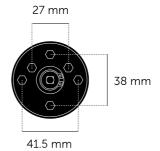

#### **SPECIFICATIONS**

A thumbturn lock, with an architectural 4mm thick rose. Designed for installation onto locksets or deadbolt latches with 27mm, 38mm or 41.5mm centreMdistances. Compatible with either tubular deadbolt latches or mortise locks. Fits doors of thickness: minimum 40mm to maximum 58mm (with supplied fixings\*).\* For thicker doors, longer through bolts and a longer spindle will need to be sourced.