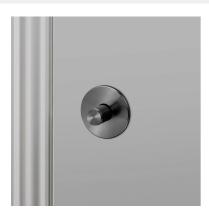

# THUMBTURN LOCK / LINEAR

ACTION: THUMBTURN LOCK

KNURL: LINEAR

RANGE: THUMBTURN LOCKS

An indoor thumbturn made from solid metal and featuring our elegant linear knurled detailing. Works great on internal bathroom and toilet doors and can be combined with our matching door lever handles

### INCLUDED

1 x Thumbturn Lock Set

1 x 5 mm x 5 mm Square Spindle

- FINISH & SKU NUMBERS
- sku:
   finish:
   size:

   RLL-051077
   brass

   RLL-091079
   gun metal

   RLL-071078
   steel

   RLL-481076
   welders black