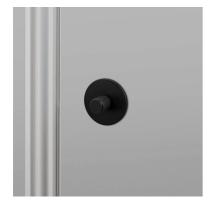

# THUMBTURN LOCK / LINEAR

ACTION: THUMBTURN LOCK

KNURL: LINEAR

RANGE: THUMBTURN LOCKS

An indoor thumbturn made from solid metal and featuring our elegant linear knurled detailing. Works great on internal bathroom and toilet doors and can be combined with our matching door lever handles

### INCLUDED

1 x Thumbturn Lock Set

1 x 5 mm x 5 mm Square Spindle

- FINISH & SKU NUMBERS
- sku:
   finish:
   size:

   RLL-051077
   brass

   RLL-091079
   gun metal

   RLL-071078
   steel

   RLL-481076
   welders black