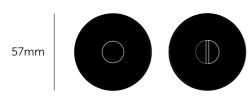

# THUMBTURN LOCK / LINEAR

ACTION: THUMBTURN LOCK

KNURL: LINEAR

RANGE: THUMBTURN LOCKS

An indoor thumbturn made from solid metal and featuring our elegant linear knurled detailing. Works great on internal bathroom and toilet doors and can be combined with our matching door lever handles

#### **SPECIFICATIONS**

A thumbturn lock, with an architectural 4mm thick rose. Designed for installation onto locksets or deadbolt latches with 27mm, 38mm or 41.5mm centreMdistances. Compatible with either tubular deadbolt latches or mortise locks. Fits doors of thickness: minimum 40mm to maximum 58mm (with supplied fixings\*).\* For thicker doors, longer through bolts and a longer spindle will need to be sourced.