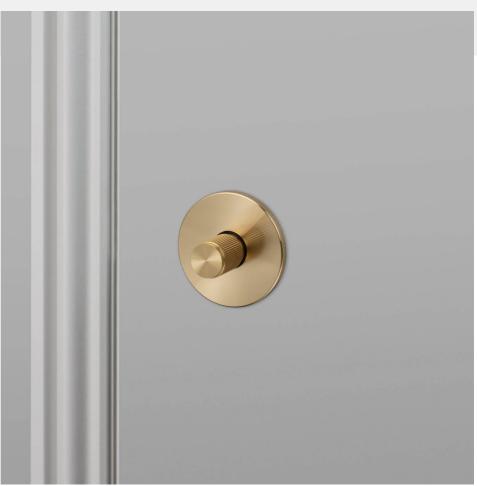

# THUMBTURN LOCK / LINEAR

ACTION: THUMBTURN LOCK

KNURL: LINEAR

RANGE: THUMBTURN LOCKS

An indoor thumbturn made from solid metal and featuring our elegant linear knurled detailing. Works great on internal bathroom and toilet doors and can be combined with our matching door lever handles

### INCLUDED

1 x Thumbturn Lock Set

1 x 5 mm x 5 mm Square Spindle

- FINISH & SKU NUMBERS
- sku:
   finish:
   size:

   RLL-051077
   brass

   RLL-091079
   gun metal

   RLL-071078
   steel

   RLL-481076
   welders black