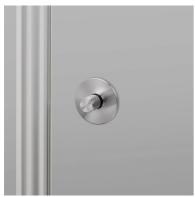

# THUMBTURN LOCK / LINEAR

ACTION: THUMBTURN LOCK

KNURL: LINEAR

RANGE: THUMBTURN LOCKS

An indoor thumbturn made from solid metal and featuring our elegant linear knurled detailing. Works great on internal bathroom and toilet doors and can be combined with our matching door lever handles

### INCLUDED

1 x Thumbturn Lock Set

1 x 5 mm x 5 mm Square Spindle

- FINISH & SKU NUMBERS
- sku:
   finish:
   size:

   RLL-051077
   brass

   RLL-091079
   gun metal

   RLL-071078
   steel

   RLL-481076
   welders black