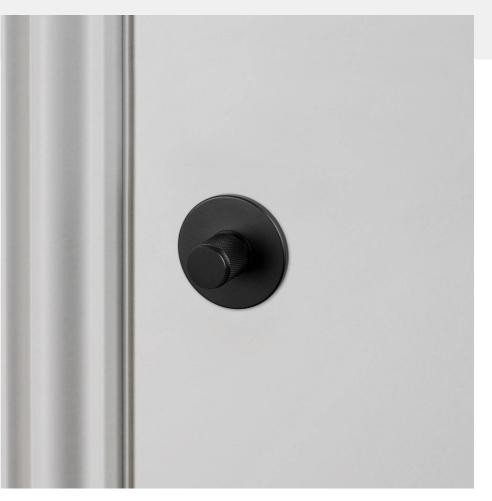

# **THUMBTURN LOCK /** CROSS

ACTION: THUMBTURN LOCK

#### KNURL: CROSS

# SPECIFICATIONS

A thumbturn lock, with an architectural 4mm thick rose. Designed for installation onto locksets or deadbolt latches with 27mm (SWE) or 38mm (UK) centre&distances. Compatible with either tubular deadbolt latches or mortise locks. Fits doors of thickness: minimum 37mm to maximum 58mm (with supplied fixings\*).\* For thicker doors, longer through bolts and a longer spindle will need to be sourced.