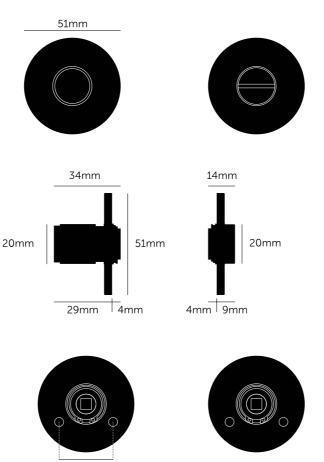

#### INCLUDED

1 x Thumbturn Lock Set

1 x 5mm x 5mm Square Spindle

# SPECIFICATIONS

A thumbturn lock, with an architectural 4mm thick rose. Designed for installation onto locksets or deadbolt latches with 27mm (SWE) or 38mm (UK) centre&distances. Compatible with either tubular deadbolt latches or mortise locks. Fits doors of thickness: minimum 37mm to maximum 58mm (with supplied fixings\*).\* For thicker doors, longer through bolts and a longer spindle will need to be sourced.