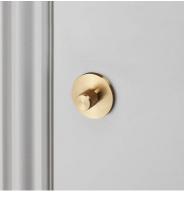

# **THUMBTURN LOCK /** CROSS

ACTION: THUMBTURN LOCK

#### KNURL: CROSS

# SPECIFICATIONS

A thumbturn lock, with an architectural 4mm thick rose. Designed for installation onto locksets or deadbolt latches with 27mm (SWE) or 38mm (UK) centre&distances. Compatible with either tubular deadbolt latches or mortise locks. Fits doors of thickness: minimum 37mm to maximum 58mm (with supplied fixings\*).\* For thicker doors, longer through bolts and a longer spindle will need to be sourced.