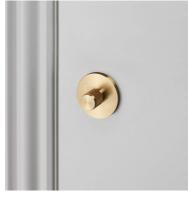

# **THUMBTURN LOCK /** CROSS

ACTION: THUMBTURN LOCK

#### KNURL: CROSS

# SPECIFICATIONS

A thumbturn lock, with an architectural 4mm thick rose. Designed for installation onto locksets or deadbolt latches with 27mm (SWE) or 38mm (UK) centre&distances. Compatible with either tubular deadbolt latches or mortise locks. Fits doors of thickness: minimum 37mm to maximum 58mm (with supplied fixings\*).\* For thicker doors, longer through bolts and a longer spindle will need to be sourced.