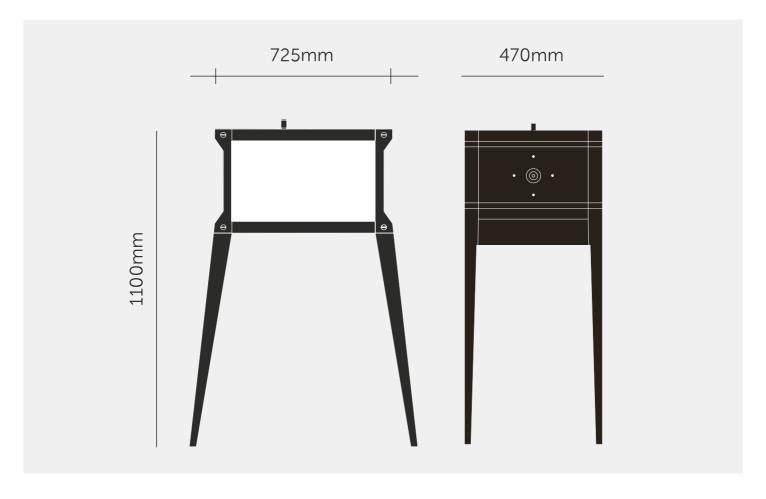

# THE POPSTAR BAR / UK

ACTION: BAR

KNURL: CROSS

RANGE: FURNITURE

The bar has a quilted back panel and is fitted with a knurled light fitting. On the top of the bar sits a granite 'mixing' platform for your drinks. The bar is then finished with our signature coin screws, a knurled furniture handle and a diamond-etched logo plate.