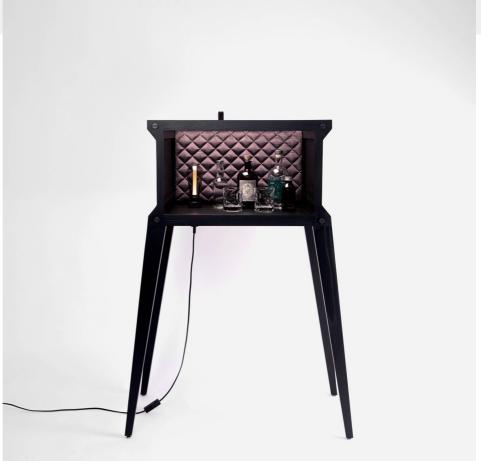

# THE POPSTAR BAR / UK

ACTION: BAR

KNURL: CROSS

RANGE: FURNITURE

The bar has a quilted back panel and is fitted with a knurled light fitting. On the top of the bar sits a granite 'mixing' platform for your drinks. The bar is then finished with our signature coin screws, a knurled furniture handle and a diamond-etched logo plate.

## INCLUDED

1 x Popstar Bar