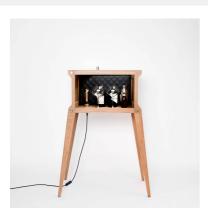

# THE POPSTAR BAR / UK

ACTION: BAR

KNURL: CROSS

RANGE: FURNITURE

The bar has a quilted back panel and is fitted with a knurled light fitting. On the top of the bar sits a granite 'mixing' platform for your drinks. The bar is then finished with our signature coin screws, a knurled furniture handle and a diamond-etched logo plate.

## INCLUDED

1 x Popstar Bar