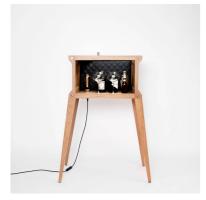

# THE POPSTAR BAR / EU

# ACTION: BAR

# RANGE: FURNITURE

The bar has a quilted back panel and is fitted with a knurled light fitting. On the top of the bar sits a granite 'mixing' platform for your drinks. The bar is then finished with our signature coin screws, a knurled furniture handle and a diamond-etched logo plate.