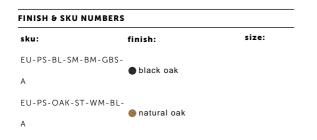

# THE POPSTAR BAR / EU

# ACTION: BAR

# KNURL: CROSS

# RANGE: FURNITURE

The bar has a quilted back panel and is fitted with a knurled light fitting. On the top of the bar sits a granite 'mixing' platform for your drinks. The bar is then finished with our signature coin screws, a knurled furniture handle and a diamond-etched logo plate.







#### SPECIFICATIONS

E27 screw fitting200-240VMaximum 40W bulb2W bulb includedFabric has been treated with a flame retardant solution andis compliant with the following standards;BS EN 1021-1:2014BS EN 1021-2:2014BS 5852:2006



### CARE INSTRUCTIONS

Oak: We recommend using a soft cloth with water or if necessary a delicate cleaning agent that is recommended for wooden surfaces. Do not use agents containing ammonia, alcohol, bleach or substances with abrasive properties. The washed surface should be wiped clean by a dry cloth. If by accident something spills, immediately wipe the stain, not allowing too much liquid to contact the furniture surface. Steel / Smoked Bronze: Wipe with damp cloth with no loose hairs, avoid using any chemicals. Please note all finishes are prone to aging.

INCLUDED

1 x Popstar Bar

### PLEASE NOTE

DISCLAIMER: Buster + Punch is not responsible for the usage or feasibility of installation requirements. This product is not suitable for damp or wet environments.