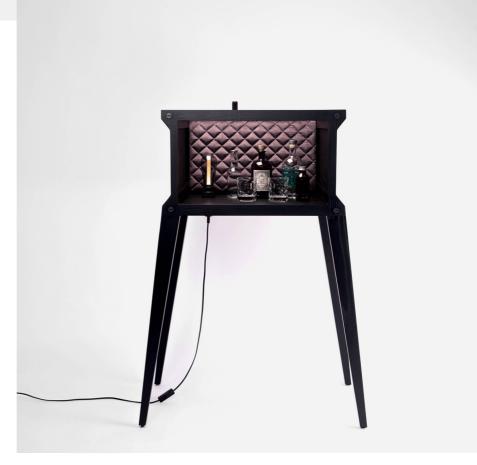

# RANGE: FURNITURE

The bar has a quilted back panel and is fitted with a knurled light fitting. On the top of the bar sits a granite 'mixing' platform for your drinks. The bar is then finished with our signature coin screws, a knurled furniture handle and a diamond-etched logo plate.