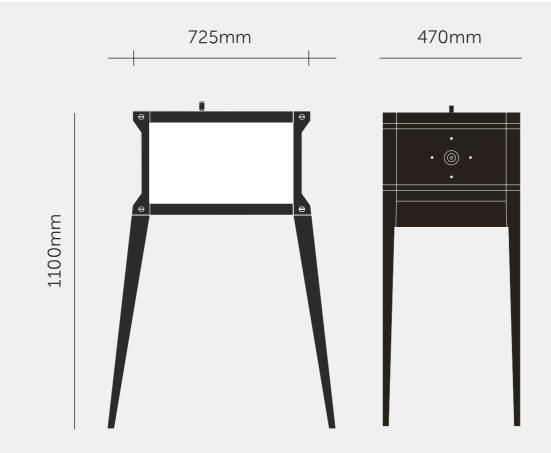

# RANGE: FURNITURE

The bar has a quilted back panel and is fitted with a knurled light fitting. On the top of the bar sits a granite 'mixing' platform for your drinks. The bar is then finished with our signature coin screws, a knurled furniture handle and a diamond-etched logo plate.