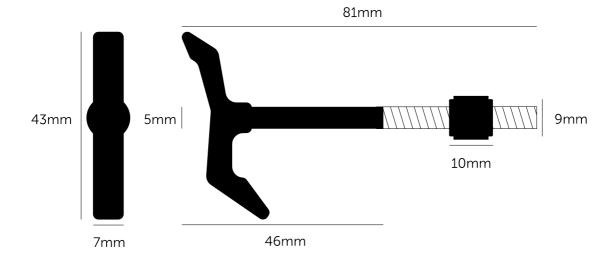

#### **SPECIFICATIONS**

A hook made from solid metal. It features a cast solid metalknuckle, hand polished solid metal bar, and is refined byhand. Available in steel, brass, gun metal and welders black, withdurable finishes that make it suitable for bathroom use.Please note, this hook is front mounted and fixing screws arenot supplied. You will need to source fixings suitable for thewall you are installing the hook on.