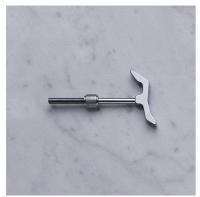

# THE HOOK / CROSS

ACTION: HOOK

KNURL: CROSS

RANGE: HOOKS

A Solid metal Hook. The Hook can be installed into walls or furniture items, for you to literally 'hook-up' the things you love, from kitchen pans and light fittings to coats.

#### **SPECIFICATIONS**

A hook made from solid metal. It features a cast solid metalknuckle, hand polished solid metal bar, and is refined byhand. Available in steel, brass, gun metal and welders black, withdurable finishes that make it suitable for bathroom use.Please note, this hook is front mounted and fixing screws arenot supplied. You will need to source fixings suitable for thewall you are installing the hook on.