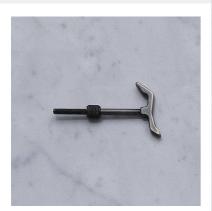

# THE HOOK / CROSS

ACTION: HOOK

KNURL: CROSS

RANGE: HOOKS

A Solid metal Hook. The Hook can be installed into walls or furniture items, for you to literally 'hook-up' the things you love, from kitchen pans and light fittings to coats.

#### **SPECIFICATIONS**

A hook made from solid metal. It features a cast solid metalknuckle, hand polished solid metal bar, and is refined byhand. Available in steel, brass, gun metal and welders black, withdurable finishes that make it suitable for bathroom use.Please note, this hook is front mounted and fixing screws arenot supplied. You will need to source fixings suitable for thewall you are installing the hook on.