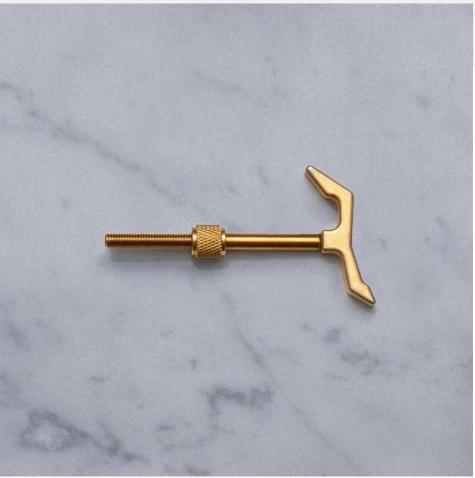

# THE HOOK / CROSS

ACTION: HOOK

KNURL: CROSS

RANGE: HOOKS

A Solid metal Hook. The Hook can be installed into walls or furniture items, for you to literally 'hook-up' the things you love, from kitchen pans and light fittings to coats.

#### **SPECIFICATIONS**

A hook made from solid metal. It features a cast solid metalknuckle, hand polished solid metal bar, and is refined byhand. Available in steel, brass, gun metal and welders black, withdurable finishes that make it suitable for bathroom use.Please note, this hook is front mounted and fixing screws arenot supplied. You will need to source fixings suitable for thewall you are installing the hook on.

#### FINISH & SKU NUMBERS size: sku: finish: UK-HKH-BR-A brass UK-HKH-SM-A smoked bronze UK-HKH-ST-A steel