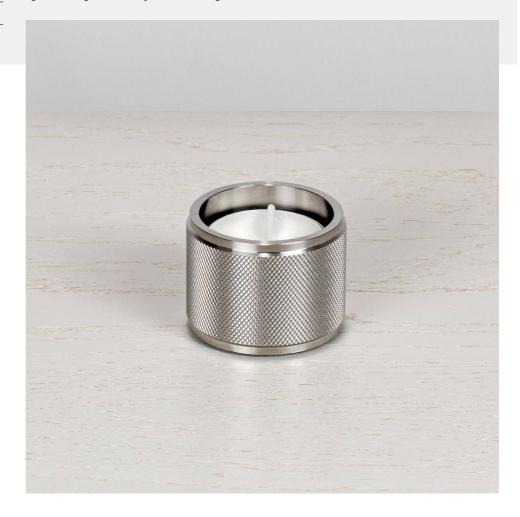

# TEALIGHT CANDLE HOLDER / CROSS

ACTION: TEALIGHT HOLDER

KNURL: CROSS

RANGE: CANDLES

A tealight candle holder made from solid metal. A solid machined metal holder with diamond-cut knurled detailing on the outside. CNC machined face on the inside creates stunning reflections of light. Works great with any standard tealight.