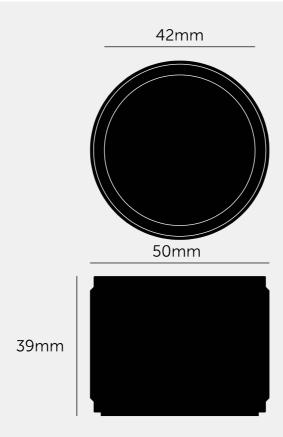

#### SPECIFICATIONS

Solid metal tealight candle holder, designed for use with a standard tealight. Tealights with a maximum diameter of 42 mm.