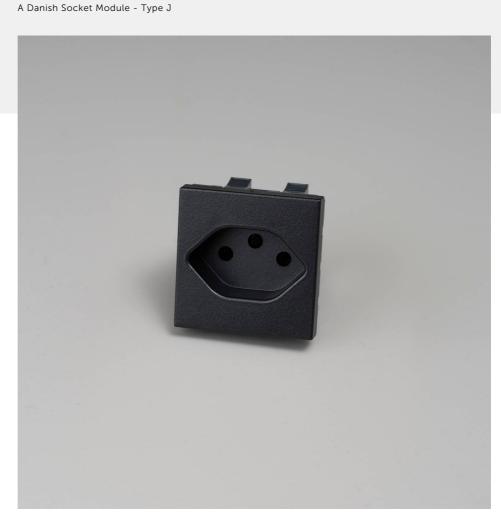

# **SWISS SOCKET MODULE / TYPE J**

ACTION: SOCKET MODULE

RANGE: ELECTRICITY MODULES

45m m 8.3 mm 23m m

### INCLUDED

1 x 45mm Swiss Socket Module

| FINISH & SKU NUMBERS |          |       |
|----------------------|----------|-------|
| sku:                 | finish:  | size: |
| CSM-022033           | graphite | 45MM  |
| CSM-142030           | white    | 45MM  |