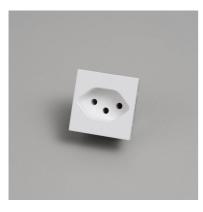

# **SWISS SOCKET MODULE / TYPE J**

ACTION: SOCKET MODULE

RANGE: ELECTRICITY MODULES

45m m 8.3 mm 23m m

### INCLUDED

1 x 45mm Swiss Socket Module

| FINISH & SKU NUMBERS |          |       |
|----------------------|----------|-------|
| sku:                 | finish:  | size: |
| CSM-022033           | graphite | 45MM  |
| CSM-142030           | white    | 45MM  |