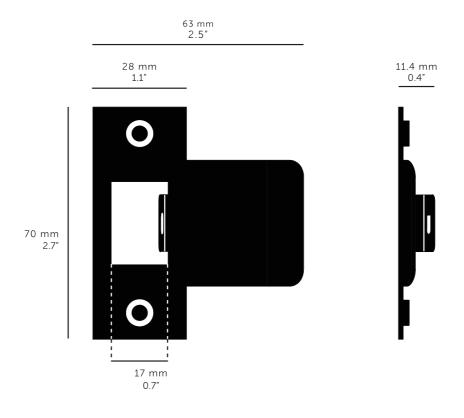

#### SPECIFICATIONS

A strike plate made from solid metal, with counter sunk screw holes. Designed to complement Buster + Punch door hardware and latch accessories. Fits 3" doors.