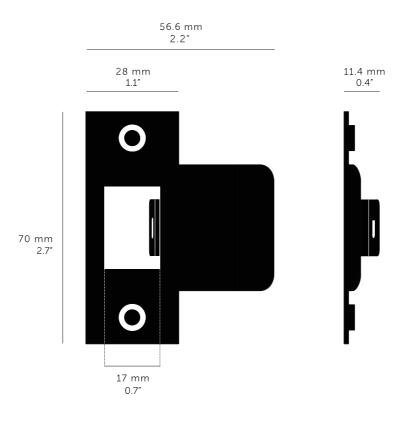

#### SPECIFICATIONS

A strike plate made from solid metal, with counter sunk screw holes. Designed to complement Buster + Punch door hardware and latch accessories. Fits 2.5" doors.

#### INCLUDED

1 x 2.5" Strike Plate

2 x M4 x 62mm through bolts

4 x Woodscrews in matching finish

| sku:       | finish:   | size |
|------------|-----------|------|
| UDS-021784 | black     |      |
| UDS-051782 | 🌑 brass   |      |
| UDS-351786 | gun metal |      |
| UDS-071781 | steel     |      |