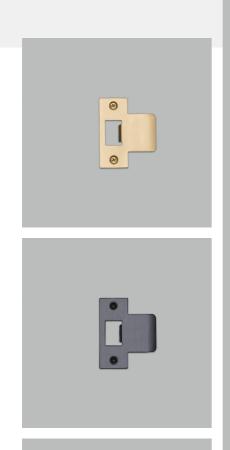

# **STRIKE PLATE KIT /** T SHAPED / 60MM DOOR

ACTION: STRIKE PLATES

RANGE: STRIKE PLATES

8

8

A solid metal strike plate designed to complement Buster + Punch door hardware and latch

accessories, for a consistent feel everytime you open the door. Works great on all internal doors.

#### SPECIFICATIONS

A strike plate made from solid metal, with counter sunk screw holes. Designed to complement Buster + Punch door hardware and latch accessories. Fits 2.5" doors.

#### INCLUDED

1 x 2.5" Strike Plate

2 x M4 x 62mm through bolts

4 x Woodscrews in matching finish

| sku:       | finish:   | size |
|------------|-----------|------|
| UDS-021784 | black     |      |
| UDS-051782 | 🌑 brass   |      |
| UDS-351786 | gun metal |      |
| UDS-071781 | steel     |      |