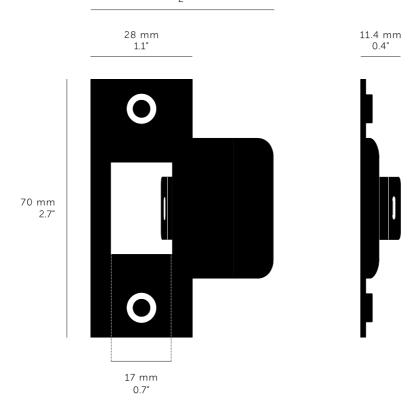

#### SPECIFICATIONS

A strike plate made from solid metal, with counter sunk screw holes. Designed to complement Buster + Punch door hardware and latch accessories. Fits 2\* doors.