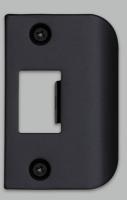

## **STRIKE PLATE KIT / D SHAPED / STANDARD DOOR**

ACTION: STRIKE PLATES

RANGE: STRIKE PLATES

A solid metal strike plate designed to complement Buster + Punch door hardware and latch accessories, for a consistent feel everytime you open the door. Works great on all internal doors.

1 x 2" Strike Plate 2 x M4 x 62mm through bolts 4 x Woodscrews in matching finish

| sku:       | finish:     | size: |
|------------|-------------|-------|
| UDS-021796 | ● black     |       |
| UDS-051794 | 🌗 brass     |       |
| JDS-351798 | ● gun metal |       |
| UDS-071793 | steel       |       |