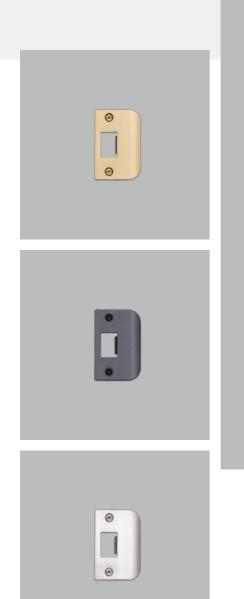

## **STRIKE PLATE KIT / D SHAPED / STANDARD DOOR**

ACTION: STRIKE PLATES

RANGE: STRIKE PLATES

A solid metal strike plate designed to complement Buster + Punch door hardware and latch accessories, for a consistent feel everytime you open the door. Works great on all internal doors.

1 x 2" Strike Plate 2 x M4 x 62mm through bolts 4 x Woodscrews in matching finish

| sku:       | finish:     | size: |
|------------|-------------|-------|
| UDS-021796 | ● black     |       |
| UDS-051794 | 🌗 brass     |       |
| JDS-351798 | ● gun metal |       |
| UDS-071793 | steel       |       |