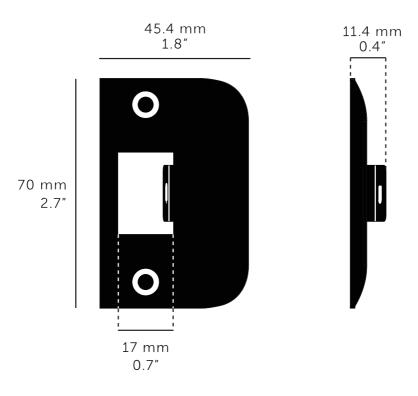

## SPECIFICATIONS

A strike plate made from solid metal, with counter sunkscrew holes. Designed to complement Buster + Punch door hardware and latch accessories. Fits 2" doors.

| INCLUDED |
|----------|
|----------|

1 x 2" Strike Plate 2 x M4 x 62mm through bolts 4 x Woodscrews in matching finish

| sku:       | finish:     | size: |
|------------|-------------|-------|
| UDS-021796 | ● black     |       |
| UDS-051794 | 🌗 brass     |       |
| JDS-351798 | ● gun metal |       |
| UDS-071793 | steel       |       |