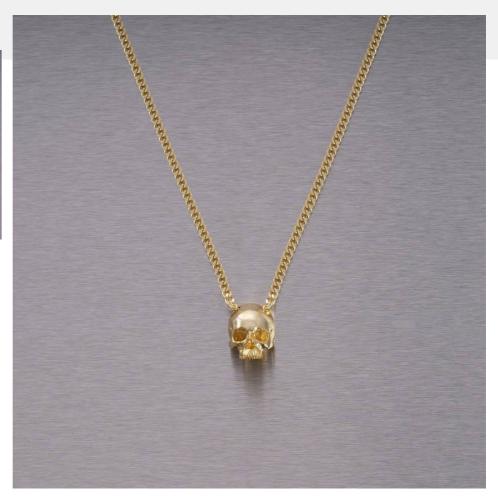

# **SKULL NECKLACE / TRAVIS BARKER**

# ACTION: JEWELLERY

RANGE: NECKLACES

A necklace made from solid cast metal and plated, with matching chain, polished and refined by hand. It's stamped on the reverse with debossed B+P & TB insignias and comes in a black silk bag and gift box. Thanks to the casting process, each piece is unique.