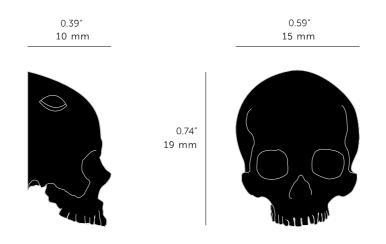

### SPECIFICATIONS

A NECKLACE with a vertical pendant machined from solid stainless steel and paired with a stainless steel snake chain. The pendant features our signature, diamond-cut, cross knurl pattern. One size fits all, the necklace chain measures 60cm. The necklace comes in a 'Buster + Punch' gift box and velvet pouch, to make the perfect gift.