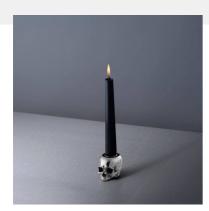

# **SKULL CANDLE HOLDER / TRAVIS** BARKER

ACTION: CANDLE HOLDER

RANGE: ACCESSORIES

A steel skull candle holder made from molten cast metal, polished and refined by hand. The candle holder comes in a black silk bag with a 'Buster + Punch' gift box, making it a great gift.