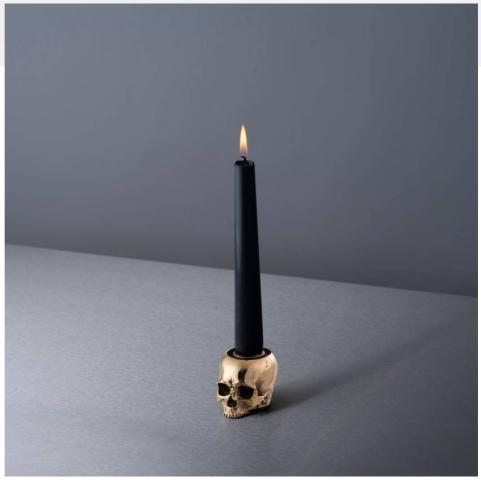

### SPECIFICATIONS

A candle holder made from solid cast metal, polished and refined by hand. It's finished with debossed B+P  $\oplus$  TB insignias and comes in a black silk bag and gift box. Thanks to the casting process, no two pieces are the same. A Travis Barker Collaboration Product