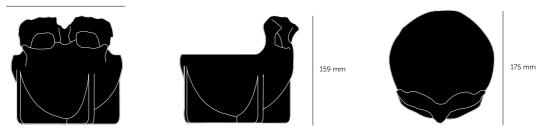

# SKULL BOWL / TRAVIS BARKER

## ACTION: BOWL

RANGE: HOME ACCESSORIES

A bowl made from solid cast metal with a steel EPL and lacquer finish, polished and refined by hand. Thanks to the casting and polishing process, each piece is unique. It's finished with the B+P & TB insignias and comes in a black silk bag and gift box.





165 mm



## SPECIFICATIONS

A skull bowl made from molten cast metal, polished and refined by hand on the inside. The bowl comes in a black silk bag with a 'Buster + Punch' gift box, making it a great gift.

### INCLUDED

1 X BOWL

PLEASE NOTE

| FINISH & SKU NUMBERS |         |       |
|----------------------|---------|-------|
| sku:                 | finish: | size: |
| UTB-051832           | 🍮 brass |       |
| UTB-071833           | steel   |       |

## CARE INSTRUCTIONS

Wipe with damp cloth with no loose hairs, avoid using any chemicals.