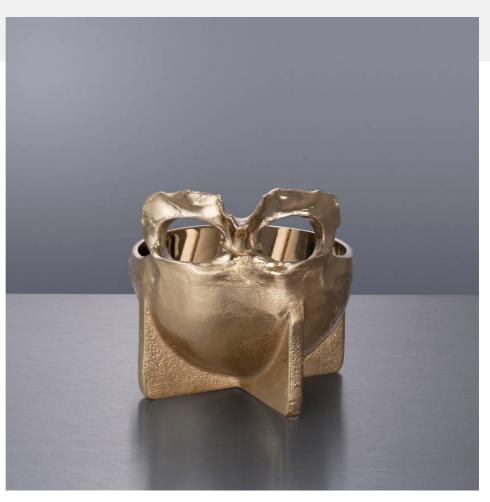

## ACTION: BOWL

RANGE: HOME ACCESSORIES

A bowl made from solid cast metal with a steel EPL and lacquer finish, polished and refined by hand. Thanks to the casting and polishing process, each piece is unique. It's finished with the B+P & TB insignias and comes in a black silk bag and gift box.

## SPECIFICATIONS

A skull bowl made from molten cast metal, polished and refined by hand on the inside. The bowl comes in a black silk bag with a 'Buster + Punch' gift box, making it a great gift.