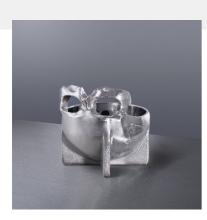

## ACTION: BOWL

RANGE: HOME ACCESSORIES

A bowl made from solid cast metal with a steel EPL and lacquer finish, polished and refined by hand. Thanks to the casting and polishing process, each piece is unique. It's finished with the B+P & TB insignias and comes in a black silk bag and gift box.

## SPECIFICATIONS

A skull bowl made from molten cast metal, polished and refined by hand on the inside. The bowl comes in a black silk bag with a 'Buster + Punch' gift box, making it a great gift.