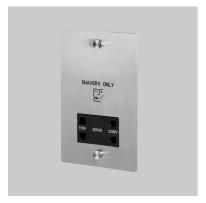

# **SHAVER SOCKET**

**ACTION: SOCKET** 

RANGE: PLUG SOCKET

Sleek  $\theta$  slim with softly rounded corner, the Buster and Punch Electricity range combines functionality with stunning good looks. This product is part of an extensive range that transforms forgotten home fittings into unforgettable items. Available in 5 finishes, these solid metal wall plates are finished with our signature penny button screw details.













#### **SPECIFICATIONS**

Input: 240V / 50HZ Output: 115AC / 230VA / 50Hz

Current rating: 20VA Class 1 / Must be earthed.

Location: Internal Use Only / IP21 protection

Certification: ASTA Diamond Mark

BS EN 61558-2-5: 2010 (conj. BS EN 61558-1:2005 +A1:2009)

size:

### INCLUDED

- 1 x Shaver Socket
- 1 x Screws
- 1 x Coin Caps

# sku: finish: GSC-02170 black

FINISH & SKU NUMBERS

GSC-09171 smoked bronze

### CARE INSTRUCTIONS

Wipe with a dry lint free cloth with no loose hairs, avoid using any chemicals. Please note that finishes may age naturally with time and regular use.

## PLEASE NOTE

DISCLAIMER: Always consult a trade professional when installing this product. Buster + Punch is not responsible for the usage or feasibility of installation requirements. This product is n