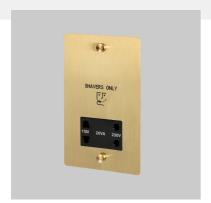

# **SHAVER SOCKET**

**ACTION: SOCKET** 

RANGE: PLUG SOCKET

Sleek  $\theta$  slim with softly rounded corner, the Buster and Punch Electricity range combines functionality with stunning good looks. This product is part of an extensive range that transforms forgotten home fittings into unforgettable items. Available in 5 finishes, these solid metal wall plates are finished with our signature penny button screw details.













#### **SPECIFICATIONS**

Input: 240V / 50HZ Output: 115AC / 230VA / 50Hz

Current rating: 20VA Class 1 / Must be earthed.

Location: Internal Use Only / IP21 protection

Certification: ASTA Diamond Mark

BS EN 61558-2-5: 2010 (conj. BS EN 61558-1:2005 +A1:2009)

size:

### INCLUDED

- 1 x Shaver Socket
- 1 x Screws
- 1 x Coin Caps

# sku: finish: GSC-02170 black

FINISH & SKU NUMBERS

GSC-09171 smoked bronze

### CARE INSTRUCTIONS

Wipe with a dry lint free cloth with no loose hairs, avoid using any chemicals. Please note that finishes may age naturally with time and regular use.

## PLEASE NOTE

DISCLAIMER: Always consult a trade professional when installing this product. Buster + Punch is not responsible for the usage or feasibility of installation requirements. This product