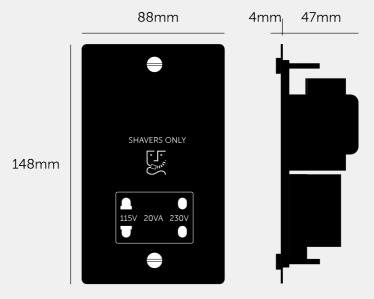

# **SHAVER SOCKET**

**ACTION: SOCKET** 

RANGE: PLUG SOCKET

Sleek  $\theta$  slim with softly rounded corner, the Buster and Punch Electricity range combines functionality with stunning good looks. This product is part of an extensive range that transforms forgotten home fittings into unforgettable items. Available in 5 finishes, these solid metal wall plates are finished with our signature penny button screw details.













#### **SPECIFICATIONS**

Input: 240V / 50HZ Output: 115AC / 230VA / 50Hz

Current rating: 20VA Class 1 / Must be earthed.

Location: Internal Use Only / IP21 protection

Certification: ASTA Diamond Mark

BS EN 61558-2-5: 2010 (conj. BS EN 61558-1:2005 +A1:2009)

size:

### INCLUDED

- 1 x Shaver Socket
- 1 x Screws
- 1 x Coin Caps

# sku: finish: GSC-02170 black

FINISH & SKU NUMBERS

GSC-09171 smoked bronze

### CARE INSTRUCTIONS

Wipe with a dry lint free cloth with no loose hairs, avoid using any chemicals. Please note that finishes may age naturally with time and regular use.

## PLEASE NOTE

DISCLAIMER: Always consult a trade professional when installing this product. Buster + Punch is not responsible for the usage or feasibility of installation requirements. This product is not sui