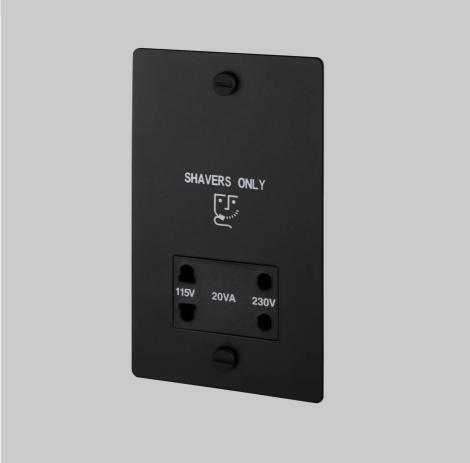

# **SHAVER SOCKET**

**ACTION: SOCKET** 

RANGE: PLUG SOCKET

Sleek  $\theta$  slim with softly rounded corner, the Buster and Punch Electricity range combines functionality with stunning good looks. This product is part of an extensive range that transforms forgotten home fittings into unforgettable items. Available in 5 finishes, these solid metal wall plates are finished with our signature penny button screw details.

#### **SPECIFICATIONS**

Input: 240V / 50HZ Output: 115AC / 230VA / 50Hz

Current rating: 20VA Class 1 / Must be earthed.

Location: Internal Use Only / IP21 protection

Certification: ASTA Diamond Mark

BS EN 61558-2-5: 2010 (conj. BS EN 61558-1:2005 +A1:2009)

# sku: finish: GSC-02170 black

FINISH & SKU NUMBERS

GSC-09171 smoked bronze