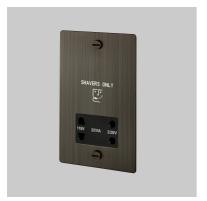

# **SHAVER SOCKET**

**ACTION: SOCKET** 

RANGE: PLUG SOCKET

Sleek  $\theta$  slim with softly rounded corner, the Buster and Punch Electricity range combines functionality with stunning good looks. This product is part of an extensive range that transforms forgotten home fittings into unforgettable items. Available in 5 finishes, these solid metal wall plates are finished with our signature penny button screw details.













#### **SPECIFICATIONS**

Input: 240V / 50HZ Output: 115AC / 230VA / 50Hz

Current rating: 20VA Class 1 / Must be earthed.

Location: Internal Use Only / IP21 protection

Certification: ASTA Diamond Mark

BS EN 61558-2-5: 2010 (conj. BS EN 61558-1:2005 +A1:2009)

size:

### INCLUDED

- 1 x Shaver Socket
- 1 x Screws
- 1 x Coin Caps

# sku: finish: GSC-02170 black

FINISH & SKU NUMBERS

GSC-09171 smoked bronze

### CARE INSTRUCTIONS

Wipe with a dry lint free cloth with no loose hairs, avoid using any chemicals. Please note that finishes may age naturally with time and regular use.

## PLEASE NOTE

DISCLAIMER: Always consult a trade professional when installing this product. Buster + Punch is not responsible for the usage or feasibility of installation requirements. This product is