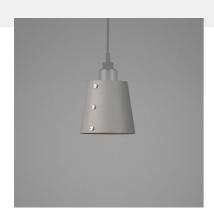

# HOOKED SHADE / SMALL / STONE

ACTION: SHADE

RANGE: HOOKED

A small light shade made from 1mm powder coated metal, finished in stone. The metal is rolled and secured with our signature coin screws in solid metal. Light shades fit the Buster + Punch HOOKED collection.

#### **SPECIFICATIONS**

A small light shade made from 1 mm powder coated metal, finished in GRAPHITE. The metal is rolled and secured with our signature coin screws in solid metal.

The GRAPHITE finish has added metal fleck to ensure an elegant satin sheen when catching the light and perfectly fits all of our HOOKED range.

The shades come with BRASS, SMOKED BRONZE and STEEL coin screws included for you to select which screws to match with your HOOKED lighting.

The shades are not compatible with our Heavy Metal light pendant, if you need a shaded light you should get one of our hooked lights: