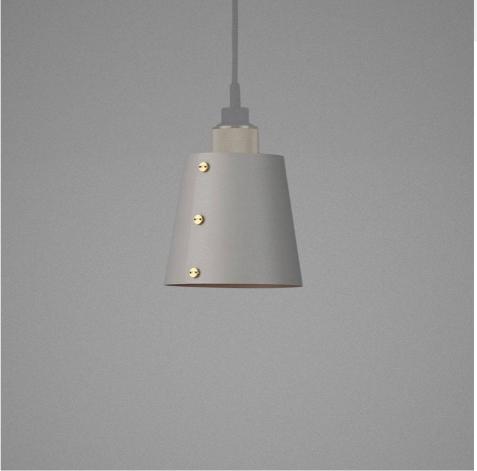

# HOOKED SHADE / SMALL / STONE

ACTION: SHADE

RANGE: HOOKED

A small light shade made from 1mm powder coated metal, finished in stone. The metal is rolled and secured with our signature coin screws in solid metal. Light shades fit the Buster + Punch HOOKED collection.

#### **SPECIFICATIONS**

A small light shade made from 1 mm powder coated metal, finished in GRAPHITE. The metal is rolled and secured with our signature coin screws in solid metal.

The GRAPHITE finish has added metal fleck to ensure an elegant satin sheen when catching the light and perfectly fits all of our HOOKED range.

The shades come with BRASS, SMOKED BRONZE and STEEL coin screws included for you to select which screws to match with your HOOKED lighting.

The shades are not compatible with our Heavy Metal light pendant, if you need a shaded light you should get one of our hooked lights: