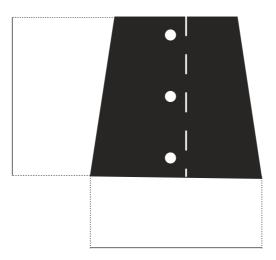

BUSTER+ PUNCH

# HOOKED SHADE / SMALL / STONE

ACTION: SHADE

RANGE: HOOKED

A small light shade made from 1mm powder coated metal, finished in stone. The metal is rolled and secured with our signature coin screws in solid metal. Light shades fit the Buster + Punch HOOKED collection.







130mm



## 140mm

#### **SPECIFICATIONS**

A small light shade made from 1 mm powder coated metal, finished in GRAPHITE. The metal is rolled and secured with our signature coin screws in solid metal.

The GRAPHITE finish has added metal fleck to ensure an elegant satin sheen when catching the light and perfectly fits all of our HOOKED range.

The shades come with BRASS, SMOKED BRONZE and STEEL coin screws included for you to select which screws to match with your HOOKED lighting.

The shades are not compatible with our Heavy Metal light pendant, if you need a shaded light you should get one of our hooked lights:

HOOKED 1.0 / NUDE

## FINISH & SKU NUMBERS

| sku:      | finish: | size: |
|-----------|---------|-------|
| RSH-33257 | stone   | SMALL |

#### CARE INSTRUCTIONS

Wipe with a dry clot