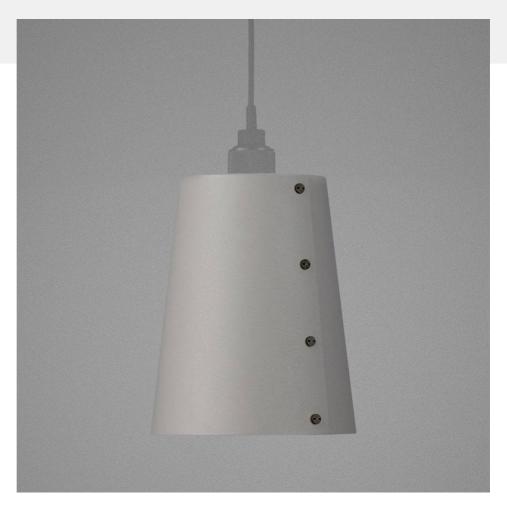

# HOOKED SHADE / LARGE / STONE

### ACTION: SHADE

RANGE: HOOKED

A large light shade made from 1mm powder coated metal, finished in stone. The metal is rolled and secured with our signature coin screws in solid metal. Light shades fit the Buster + Punch HOOKED collection.