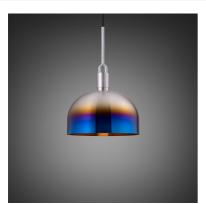

#### FINISH & SKU NUMBERS

| sku:       | finish:     | size: |
|------------|-------------|-------|
| GFP-813096 | brass       | LARGE |
| GFP-893126 | burnt steel | LARGE |
| GFP-863116 | gun metal   | LARGE |
| GFP-833106 | steel       | LARGE |