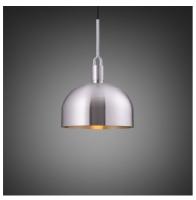

#### FINISH & SKU NUMBERS

| sku:       | finish:     | size: |
|------------|-------------|-------|
| GFP-813096 | brass       | LARGE |
| GFP-893126 | burnt steel | LARGE |
| GFP-863116 | gun metal   | LARGE |
| GFP-833106 | steel       | LARGE |