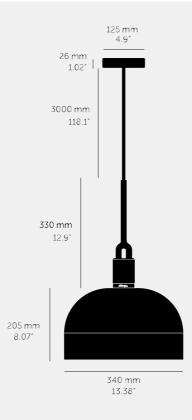

#### **SPECIFICATIONS**

Pendant light
1x solid metal lamp holder
Adjustable 3000 mm cable
E27 / 220-240 VAC / IP20
Max 7.5W
Bulb included
CB Certified / Class 1
1x solid metal light shade
1x hand-blown glass globe
E27 compatible

The height of the pendant can be adjusted by either placing the excess cable into the cavity space or by cutting the cable shorter. When cutting the cable this must be done by a trained electrician.