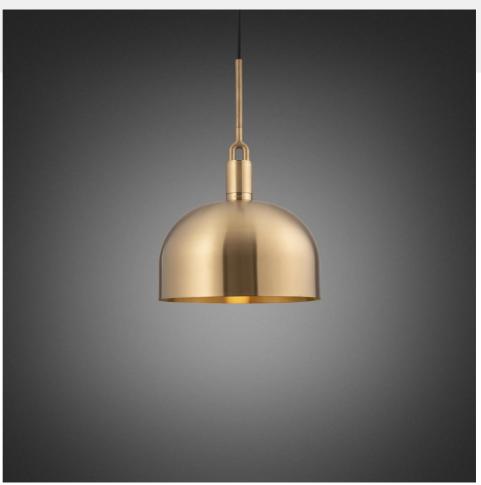

#### FINISH & SKU NUMBERS

| sku:       | finish:     | size: |
|------------|-------------|-------|
| GFP-813096 | brass       | LARGE |
| GFP-893126 | burnt steel | LARGE |
| GFP-863116 | gun metal   | LARGE |
| GFP-833106 | steel       | LARGE |