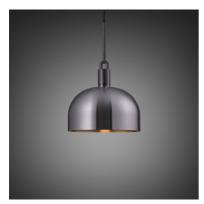

#### FINISH & SKU NUMBERS

| sku:       | finish:     | size: |
|------------|-------------|-------|
| GFP-813096 | brass       | LARGE |
| GFP-893126 | burnt steel | LARGE |
| GFP-863116 | gun metal   | LARGE |
| GFP-833106 | steel       | LARGE |