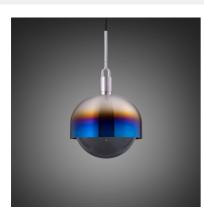

# FORKED PENDANT / LINEAR / SHADE / GLOBE / SMOKED /

ACTION: PENDANT LIGHT

KNURL: LINEAR

RANGE: FORKED

A light pendant made from cast and machined metal, featuring our signature diamond-cut linear knurl pattern and fork detailing, refined by hand. Its shade is made from hand-spun metal and it comes with a handblown glass globe.

The height of the pendant can be adjusted by either placing the excess cable into the cavity space or by cutting the cable shorter. When cutting the cable this must be done by a trained electrician.

| FINISH & SKU NUMBERS |               |       |
|----------------------|---------------|-------|
| sku:                 | finish:       | size: |
| GFP-813094           | 🌑 brass       | LARGE |
| GFP-893124           | 🌖 burnt steel | LARGE |
| GFP-863114           | • gun metal   | LARGE |
| GFP-833104           | steel         | LARGE |
|                      |               |       |