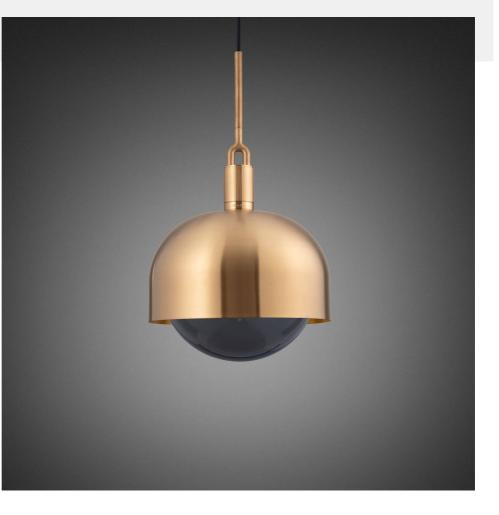

# FORKED PENDANT / LINEAR / SHADE / GLOBE / SMOKED /

ACTION: PENDANT LIGHT

KNURL: LINEAR

RANGE: FORKED

A light pendant made from cast and machined metal, featuring our signature diamond-cut linear knurl pattern and fork detailing, refined by hand. Its shade is made from hand-spun metal and it comes with a handblown glass globe.

The height of the pendant can be adjusted by either placing the excess cable into the cavity space or by cutting the cable shorter. When cutting the cable this must be done by a trained electrician.

| FINISH & SKU NUMBERS |               |       |
|----------------------|---------------|-------|
| sku:                 | finish:       | size: |
| GFP-813094           | 🌑 brass       | LARGE |
| GFP-893124           | 🌖 burnt steel | LARGE |
| GFP-863114           | • gun metal   | LARGE |
| GFP-833104           | steel         | LARGE |
|                      |               |       |