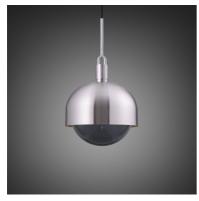

# FORKED PENDANT / LINEAR / SHADE / GLOBE / SMOKED /

ACTION: PENDANT LIGHT

KNURL: LINEAR

RANGE: FORKED

A light pendant made from cast and machined metal, featuring our signature diamond-cut linear knurl pattern and fork detailing, refined by hand. Its shade is made from hand-spun metal and it comes with a handblown glass globe.

The height of the pendant can be adjusted by either placing the excess cable into the cavity space or by cutting the cable shorter. When cutting the cable this must be done by a trained electrician.

| FINISH & SKU NUMBERS |               |       |
|----------------------|---------------|-------|
| sku:                 | finish:       | size: |
| GFP-813094           | 🌑 brass       | LARGE |
| GFP-893124           | 🌖 burnt steel | LARGE |
| GFP-863114           | • gun metal   | LARGE |
| GFP-833104           | steel         | LARGE |
|                      |               |       |