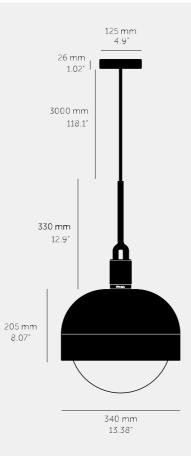

### SPECIFICATIONS

Pendant light 1x solid metal lamp holder Adjustable 3000 mm cable E27 / 220-240 VAC / IP20 Max 7.5W Bulb included CB Certified / Class 1 1x solid metal light shade 1x hand-blown glass globe E27 compatible