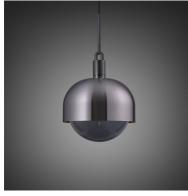

# FORKED PENDANT / LINEAR / SHADE / GLOBE / SMOKED /

ACTION: PENDANT LIGHT

KNURL: LINEAR

RANGE: FORKED

A light pendant made from cast and machined metal, featuring our signature diamond-cut linear knurl pattern and fork detailing, refined by hand. Its shade is made from hand-spun metal and it comes with a handblown glass globe.

The height of the pendant can be adjusted by either placing the excess cable into the cavity space or by cutting the cable shorter. When cutting the cable this must be done by a trained electrician.

| FINISH & SKU NUMBERS |               |       |
|----------------------|---------------|-------|
| sku:                 | finish:       | size: |
| GFP-813094           | 🌑 brass       | LARGE |
| GFP-893124           | 🌖 burnt steel | LARGE |
| GFP-863114           | • gun metal   | LARGE |
| GFP-833104           | steel         | LARGE |
|                      |               |       |