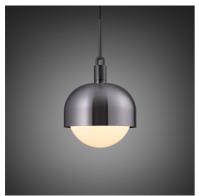

# FORKED PENDANT / LINEAR / SHADE / GLOBE / OPAL /

ACTION: PENDANT LIGHT

KNURL: LINEAR

RANGE: FORKED

A light pendant made from cast and machined metal, featuring our signature diamond-cut linear knurl pattern and fork detailing, refined by hand. Its shade is made from hand-spun metal and it comes with a handblown glass globe.

| sku:       | finish:          | size: |
|------------|------------------|-------|
| GFP-813093 | <pre>brass</pre> | LARGE |
| GFP-893123 | burnt steel      | LARGE |
| GFP-863113 | gun metal        | LARGE |
| GFP-833103 | steel            | LARGE |