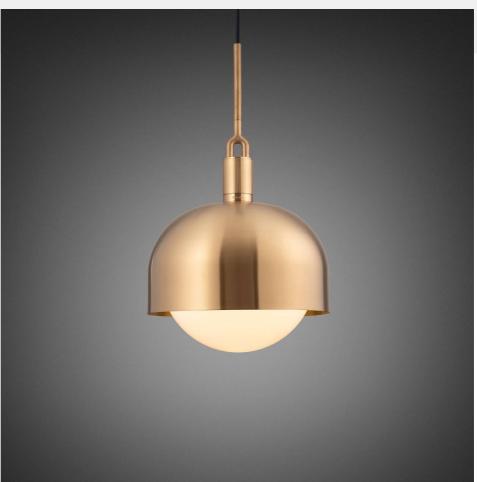

# FORKED PENDANT / LINEAR / SHADE / GLOBE / OPAL /

ACTION: PENDANT LIGHT

KNURL: LINEAR

RANGE: FORKED

A light pendant made from cast and machined metal, featuring our signature diamond-cut linear knurl pattern and fork detailing, refined by hand. Its shade is made from hand-spun metal and it comes with a handblown glass globe.

| sku:       | finish:          | size: |
|------------|------------------|-------|
| GFP-813093 | <pre>brass</pre> | LARGE |
| GFP-893123 | burnt steel      | LARGE |
| GFP-863113 | gun metal        | LARGE |
| GFP-833103 | steel            | LARGE |