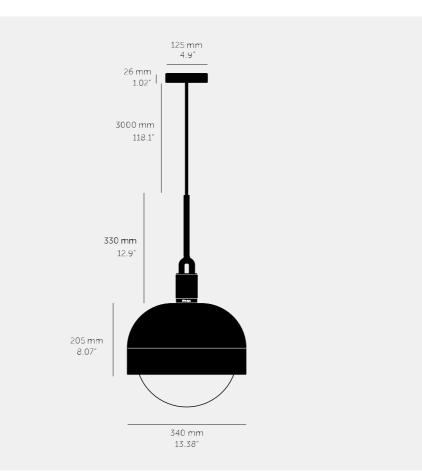

### SPECIFICATIONS

E27 compatible

Pendant light 1x solid metal lamp holder Adjustable 3000 mm cable E27 / 220-240 VAC / IP20 Max 7.5W Bulb included CB Certified / Class 1 1x solid metal light shade 1x hand-blown glass globe

The height of the pendant can be adjusted by either placing the excess cable into the cavity space or by cutting the cable shorter. When cutting the cable this must be done by a trained electrician.

| FINISH | ઇ | sku | NUM | BERS |
|--------|---|-----|-----|------|
|        |   |     |     |      |