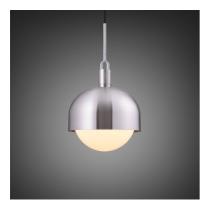

# FORKED PENDANT / LINEAR / SHADE / GLOBE / OPAL /

ACTION: PENDANT LIGHT

KNURL: LINEAR

RANGE: FORKED

A light pendant made from cast and machined metal, featuring our signature diamond-cut linear knurl pattern and fork detailing, refined by hand. Its shade is made from hand-spun metal and it comes with a handblown glass globe.

| sku:       | finish:          | size: |
|------------|------------------|-------|
| GFP-813093 | <pre>brass</pre> | LARGE |
| GFP-893123 | burnt steel      | LARGE |
| GFP-863113 | gun metal        | LARGE |
| GFP-833103 | steel            | LARGE |