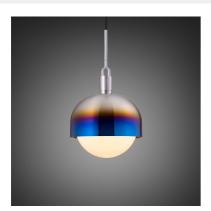

# FORKED PENDANT / LINEAR / SHADE / GLOBE / OPAL /

ACTION: PENDANT LIGHT

KNURL: LINEAR

RANGE: FORKED

A light pendant made from cast and machined metal, featuring our signature diamond-cut linear knurl pattern and fork detailing, refined by hand. Its shade is made from hand-spun metal and it comes with a handblown glass globe.

| sku:       | finish:          | size: |
|------------|------------------|-------|
| GFP-813093 | <pre>brass</pre> | LARGE |
| GFP-893123 | burnt steel      | LARGE |
| GFP-863113 | gun metal        | LARGE |
| GFP-833103 | steel            | LARGE |