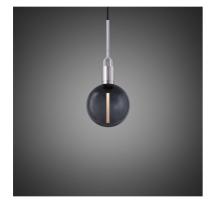

# FORKED PENDANT / LINEAR / GLOBE / SMOKED / MEDIUM

ACTION: PENDANT LIGHT

KNURL: LINEAR

RANGE: FORKED

A light pendant made from cast and machined metal, featuring our signature diamond-cut linear knurl pattern and fork detailing, refined by hand. It comes with a handblown glass globe.

#### SPECIFICATIONS

Pendant light
1x solid metal lamp holder
Adjustable 3000 mm cable
E27 / 220-240 VAC / IP20
Max 7.5W
Bulb included
CB Certified / Class 1
1x solid metal light shade
1x hand-blown glass globe
E27 compatible

### FINISH & SKU NUMBERS

| sku:       | finish:   | size:  |
|------------|-----------|--------|
| GFP-493099 | brass     | MEDIUM |
| GFP-883119 | gun metal | MEDIUM |
| GFP-853109 | steel     | MEDIUM |