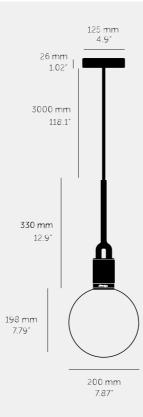

#### SPECIFICATIONS

Pendant light
1x solid metal lamp holder
Adjustable 3000 mm cable
E27 / 220-240 VAC / IP20
Max 7.5W
Bulb included
CB Certified / Class 1
1x solid metal light shade
1x hand-blown glass globe
E27 compatible

The height of the pendant can be adjusted by either placing the excess cable into the cavity space or by cutting the cable shorter. When cutting the cable this must be done by a trained electrician.