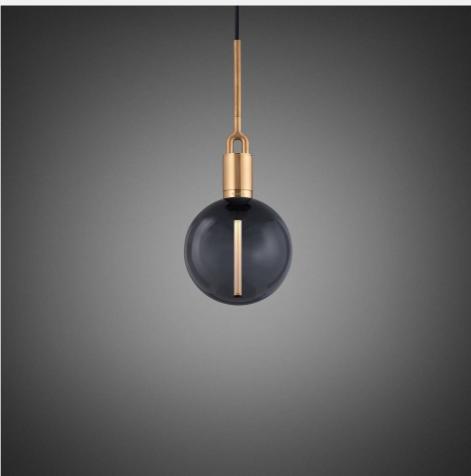

# FORKED PENDANT / LINEAR / GLOBE / SMOKED / MEDIUM

ACTION: PENDANT LIGHT

KNURL: LINEAR

RANGE: FORKED

A light pendant made from cast and machined metal, featuring our signature diamond-cut linear knurl pattern and fork detailing, refined by hand. It comes with a handblown glass globe.

#### SPECIFICATIONS

Pendant light
1x solid metal lamp holder
Adjustable 3000 mm cable
E27 / 220-240 VAC / IP20
Max 7.5W
Bulb included
CB Certified / Class 1
1x solid metal light shade
1x hand-blown glass globe
E27 compatible

### FINISH & SKU NUMBERS

| sku:       | finish:   | size:  |
|------------|-----------|--------|
| GFP-493099 | brass     | MEDIUM |
| GFP-883119 | gun metal | MEDIUM |
| GFP-853109 | steel     | MEDIUM |