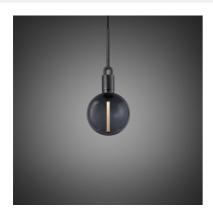

# FORKED PENDANT / LINEAR / GLOBE / SMOKED / MEDIUM

ACTION: PENDANT LIGHT

KNURL: LINEAR

RANGE: FORKED

A light pendant made from cast and machined metal, featuring our signature diamond-cut linear knurl pattern and fork detailing, refined by hand. It comes with a handblown glass globe.

#### SPECIFICATIONS

Pendant light
1x solid metal lamp holder
Adjustable 3000 mm cable
E27 / 220-240 VAC / IP20
Max 7.5W
Bulb included
CB Certified / Class 1
1x solid metal light shade
1x hand-blown glass globe
E27 compatible

### FINISH & SKU NUMBERS

| sku:       | finish:   | size:  |
|------------|-----------|--------|
| GFP-493099 | brass     | MEDIUM |
| GFP-883119 | gun metal | MEDIUM |
| GFP-853109 | steel     | MEDIUM |