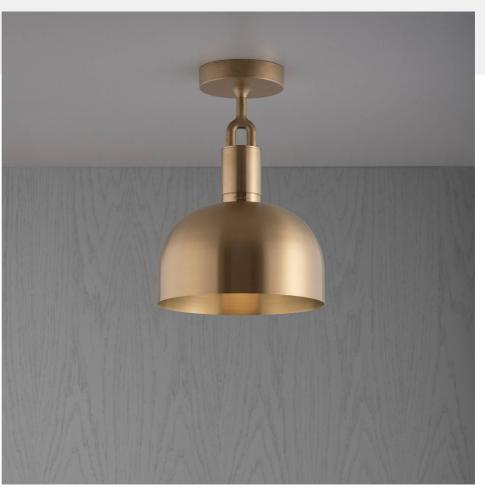

## FINISH & SKU NUMBERS

| sku:       | finish:          | size:  |
|------------|------------------|--------|
| GFC-813131 | <pre>brass</pre> | MEDIUM |
| GFC-893161 | burnt steel      | MEDIUM |
| GFC-833141 | steel            | MEDIUM |
| GFC-863151 |                  | MEDIUM |