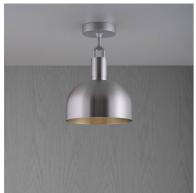

## FINISH & SKU NUMBERS

| sku:       | finish:          | size:  |
|------------|------------------|--------|
| GFC-813131 | <pre>brass</pre> | MEDIUM |
| GFC-893161 | burnt steel      | MEDIUM |
| GFC-833141 | steel            | MEDIUM |
| GFC-863151 |                  | MEDIUM |