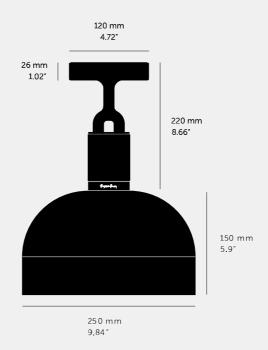

# FORKED CEILING / LINEAR / SHADE / MEDIUM

ACTION: CEILING LIGHT

KNURL: LINEAR

RANGE: FORKED

A ceiling light made from cast and machined metal, featuring our signature diamond-cut linear knurl pattern and fork detailing, refined by hand. Its shade is made from hand-spun metal.

#### SPECIFICATIONS

Ceiling light 1x solid metal lamp holder E27 / 220-240 VAC / IP20 Max 7.5W Bulb included CB Certified / Class 1

1x solid metal light shade