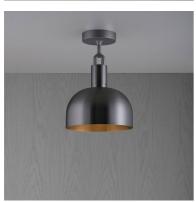

## FINISH & SKU NUMBERS

| sku:       | finish:          | size:  |
|------------|------------------|--------|
| GFC-813131 | <pre>brass</pre> | MEDIUM |
| GFC-893161 | burnt steel      | MEDIUM |
| GFC-833141 | steel            | MEDIUM |
| GFC-863151 |                  | MEDIUM |