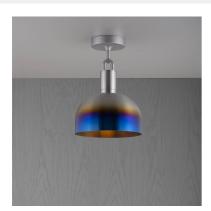

## FINISH & SKU NUMBERS

| sku:       | finish:          | size:  |
|------------|------------------|--------|
| GFC-813131 | <pre>brass</pre> | MEDIUM |
| GFC-893161 | burnt steel      | MEDIUM |
| GFC-833141 | steel            | MEDIUM |
| GFC-863151 |                  | MEDIUM |