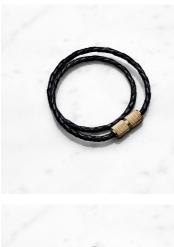

# **DOUBLE BRACELET / BLACK / BRASS**

### ACTION: BRACELET

KNURL: CROSS

RANGE: JEWELLERY

A double bracelet machined from solid brass and featuring our signature, diamond-cut, cross knurl pattern. The bracelet is paired with a black leather rope.