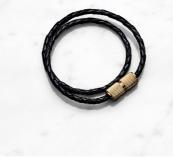

# **DOUBLE BRACELET / BLACK / BRASS**

### ACTION: BRACELET

KNURL: CROSS

RANGE: JEWELLERY

A double bracelet machined from solid brass and featuring our signature, diamond-cut, cross knurl pattern. The bracelet is paired with a black leather rope.