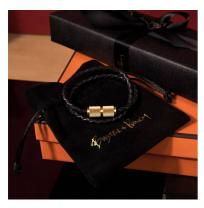

# **DOUBLE BRACELET / BLACK / BRASS**

### ACTION: BRACELET

KNURL: CROSS

RANGE: JEWELLERY

A double bracelet machined from solid brass and featuring our signature, diamond-cut, cross knurl pattern. The bracelet is paired with a black leather rope.