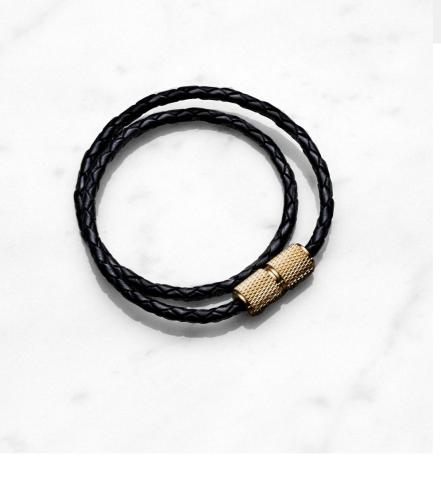

# **DOUBLE BRACELET / BLACK / BRASS**

### ACTION: BRACELET

KNURL: CROSS

RANGE: JEWELLERY

A double bracelet machined from solid brass and featuring our signature, diamond-cut, cross knurl pattern. The bracelet is paired with a black leather rope.