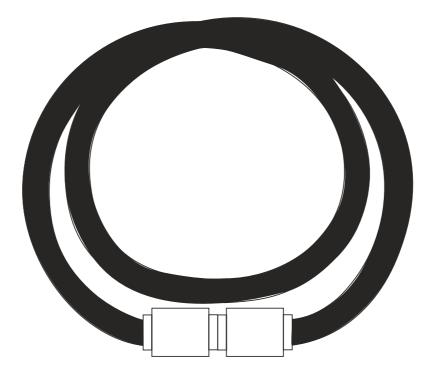

# **DOUBLE BRACELET / BLACK / BRASS**

### ACTION: BRACELET

KNURL: CROSS

RANGE: JEWELLERY

A double bracelet machined from solid brass and featuring our signature, diamond-cut, cross knurl pattern. The bracelet is paired with a black leather rope.