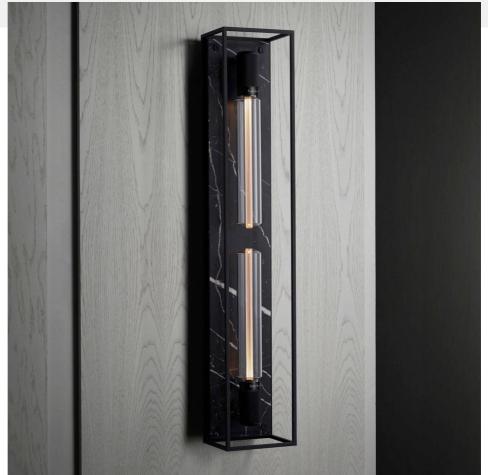

# CAGED WALL / X-LARGE / CROSS

### RANGE: WALL LIGHTS

CAGED Wall / Extra Large is the ultimate statement piece for your wall or ceiling and uses two of our LED BUSTER BULB / TUBES. The light is made from a metal cage and comes with a changeable back panel. Caged Wall / Extra Large can be displayed on its own, in linear procession or combined with other CAGED lights for large-scale arrangements and stunning chandeliers. Bulbs sold separately.

#### SPECIFICATIONS

Wall Light Matt black metal cage Matt black knurled details E27 / 200-240V / IP20