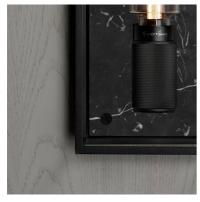

### RANGE: WALL LIGHTS

CAGED Wall / Extra Large is the ultimate statement piece for your wall or ceiling and uses two of our LED BUSTER BULB / TUBES. The light is made from a metal cage and comes with a changeable back panel. Caged Wall / Extra Large can be displayed on its own, in linear procession or combined with other CAGED lights for large-scale arrangements and stunning chandeliers. Bulbs sold separately.

#### SPECIFICATIONS

Wall Light Matt black metal cage Matt black knurled details E27 / 200-240V / IP20