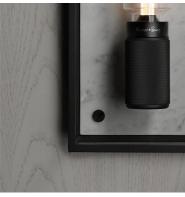

### RANGE: WALL LIGHTS

CAGED Wall / Extra Large is the ultimate statement piece for your wall or ceiling and uses two of our LED BUSTER BULB / TUBES. The light is made from a metal cage and comes with a changeable back panel. Caged Wall / Extra Large can be displayed on its own, in linear procession or combined with other CAGED lights for large-scale arrangements and stunning chandeliers. Bulbs sold separately.

#### SPECIFICATIONS

Wall Light Matt black metal cage Matt black knurled details E27 / 200-240V / IP20