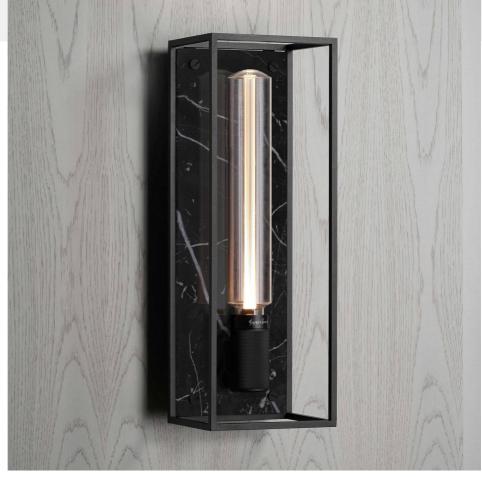

# CAGED WALL / LARGE / CROSS

## RANGE: WALL LIGHTS

CAGED Wall / Large perfectly frames the LED BUSTER BULB / TUBE. The wall light is made from a matte black metal cage and comes with a changeable back panel. Caged Wall / Large can be displayed on its own, in linear procession or staggered heights for maximum impact.