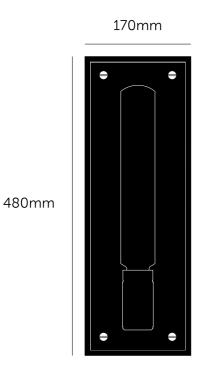

## 178mm

### SPECIFICATIONS

Wall light Matt black metal cage Matt black knurled details E27 / 200-240V / IP20