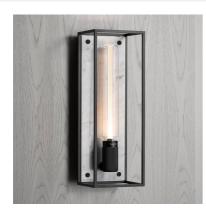

# CAGED WALL / LARGE / CROSS

## RANGE: WALL LIGHTS

CAGED Wall / Large perfectly frames the LED BUSTER BULB / TUBE. The wall light is made from a matte black metal cage and comes with a changeable back panel. Caged Wall / Large can be displayed on its own, in linear procession or staggered heights for maximum impact.