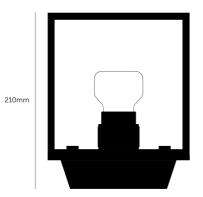

### INCLUDED

1 x CAGED CEILING / SMALL [ info. LIGHT SOURCE (OPTIONAL): ] 1 x PUNCH BULB 5W dimmable warm white LED or 2W non-dimmable LED E26 screw [ info. MOUNTING OPTIONS:.] Ceiling surface mounted Wall surface mounted