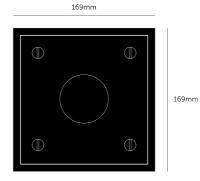

## SPECIFICATIONS

Wall light Matt black metal cage Matt black knurled details E27 / 200-240V / IP20 Punch bulb / Puck (sold separately)

| FINISH & SKU NUMBERS |                |       |
|----------------------|----------------|-------|
| sku:                 | finish:        | size: |
| RCA-023387           | black marble   | SMALL |
| RCA-143388           | 🍘 white marble | SMALL |