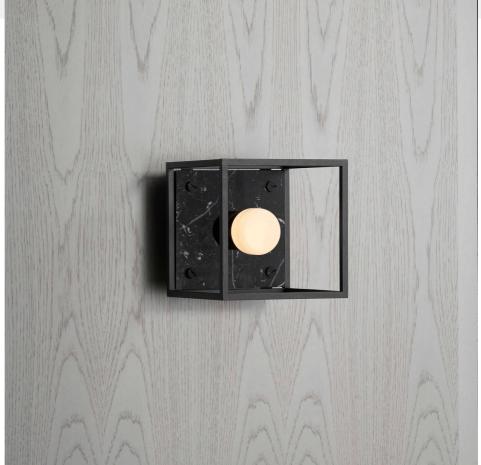

# RANGE: CEILING LIGHTS

Caged wall / Small shows off the LED PUNCH BULB. Its compact size makes the light easy to fit in rooms of all sizes. The light is made from a matte black metal cage comes with a changeable back panel. Caged Wall / Small can be combined with other CAGED lights to create large-scale arrangements. Bulbs sold separately.