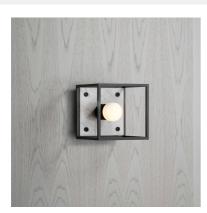

# RANGE: CEILING LIGHTS

Caged wall / Small shows off the LED PUNCH BULB. Its compact size makes the light easy to fit in rooms of all sizes. The light is made from a matte black metal cage comes with a changeable back panel. Caged Wall / Small can be combined with other CAGED lights to create large-scale arrangements. Bulbs sold separately.