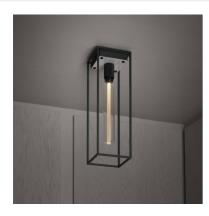

# CAGED CEILING / LARGE / CROSS

ACTION: CEILING LIGHT

KNURL: CROSS

RANGE: CEILING LIGHTS

CAGED Ceiling / Large is perfect for higher spaces and shows off our LED BUSTER BULB / TUBE. The light is made from a matte black metal cage and comes with a changeable back panel. Bulbs sold separately.

#### SPECIFICATIONS

Ceiling surface light Matt black metal cage Matt black knurled details E2 / 200-240V / IP20 5W Buster Bulb / Tube