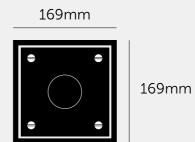

#### SPECIFICATIONS

Ceiling surface light Matt black metal cage Matt black knurled details E2 / 200-240V / IP20 5W Buster Bulb / Tube