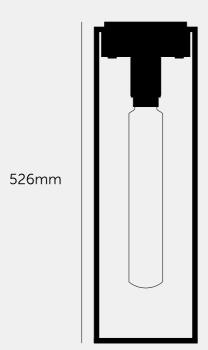

#### SPECIFICATIONS

Ceiling surface light Matt black metal cage Matt black knurled details E2 / 200-240V / IP20 5W Buster Bulb / Tube