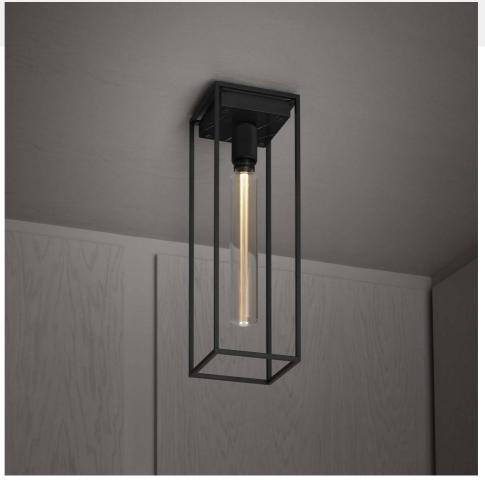

# CAGED CEILING / LARGE / CROSS

ACTION: CEILING LIGHT

KNURL: CROSS

RANGE: CEILING LIGHTS

CAGED Ceiling / Large is perfect for higher spaces and shows off our LED BUSTER BULB / TUBE. The light is made from a matte black metal cage and comes with a changeable back panel. Bulbs sold separately.

#### SPECIFICATIONS

Ceiling surface light Matt black metal cage Matt black knurled details E2 / 200-240V / IP20 5W Buster Bulb / Tube