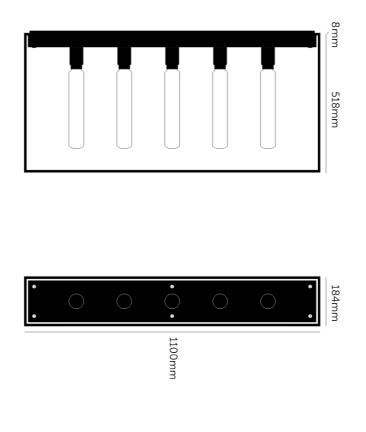

## KNURL: CROSS

RANGE: CEILING LIGHTS

CAGED Ceiling 5.0 is a large rectangular chandelier. The light is made from a matte black metal cage and comes with a changeable back panel and uses five LED BUSTER BULB / TUBES. The 5.0 is perfect for putting over bars or dinner tables, and can be surface mounted directly to the ceiling or elongated with additional extension cages measuring up to 1 metre.

#### SPECIFICATIONS

Ceiling surface / pendant light Matt black metal cage Matt black knurled details E27 / 200-240V / IP20