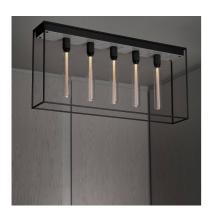

## KNURL: CROSS

RANGE: CEILING LIGHTS

CAGED Ceiling 5.0 is a large rectangular chandelier. The light is made from a matte black metal cage and comes with a changeable back panel and uses five LED BUSTER BULB / TUBES. The 5.0 is perfect for putting over bars or dinner tables, and can be surface mounted directly to the ceiling or elongated with additional extension cages measuring up to 1 metre.