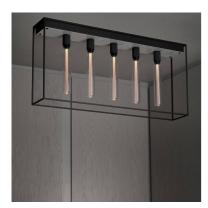

## KNURL: CROSS

RANGE: CEILING LIGHTS

CAGED Ceiling 5.0 is a large rectangular chandelier. The light is made from a matte black metal cage and comes with a changeable back panel and uses five LED BUSTER BULB / TUBES. The 5.0 is perfect for putting over bars or dinner tables, and can be surface mounted directly to the ceiling or elongated with additional extension cages measuring up to 1 metre.