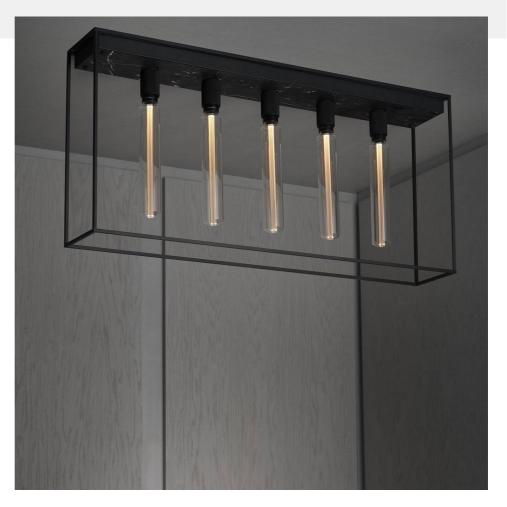

## KNURL: CROSS

RANGE: CEILING LIGHTS

CAGED Ceiling 5.0 is a large rectangular chandelier. The light is made from a matte black metal cage and comes with a changeable back panel and uses five LED BUSTER BULB / TUBES. The 5.0 is perfect for putting over bars or dinner tables, and can be surface mounted directly to the ceiling or elongated with additional extension cages measuring up to 1 metre.