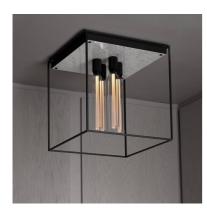

# CAGED CEILING / 4.0 / CROSS

## KNURL: CROSS

RANGE: CEILING LIGHTS

CAGED Ceiling 4.0 is a large square chandelier. The light is made from a matte black metal cage and comes with a changeable back panel and uses four LED BUSTER BULB / TUBES. The 4.0 is a statement light that looks great in hallways, as a room centrepiece and above dinner tables. The light can be surface mounted directly to the ceiling or elongated with additional extension cages measuring up to 1 metre.

#### SPECIFICATIONS

Ceiling surface / pendant light Matt black metal cage Matt black knurled details E27 / 200-240V / IP20