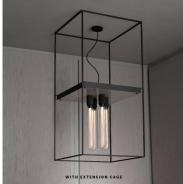

## KNURL: CROSS

RANGE: CEILING LIGHTS

CAGED Ceiling 4.0 is a large square chandelier. The light is made from a matte black metal cage and comes with a changeable back panel and uses four LED BUSTER BULB / TUBES. The 4.0 is a statement light that looks great in hallways, as a room centrepiece and above dinner tables. The light can be surface mounted directly to the ceiling or elongated with additional extension cages measuring up to 1 metre.

#### INCLUDED

500mm

1 x CAGED CEILING / 4.0 [ info. LIGHT SOURCE (OPTIONAL): ] 4 x BUSTER BULB / TUBES INCLUDED 4 x 5W dimmable warm white LED 4 x E27 screw Bulbs [ info. MOUNTING OPTIONS:. ] Ceiling surface mounted Extension cage mounted THIS IS A HEAVY PRODUCT. ENSURE THAT THE CEILING FIXING METHOD IS SUITABLE FOR THE TYPE OF CEILING USED.