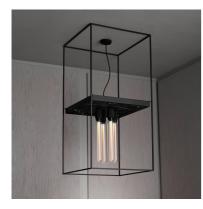

## KNURL: CROSS

RANGE: CEILING LIGHTS

CAGED Ceiling 4.0 is a large square chandelier. The light is made from a matte black metal cage and comes with a changeable back panel and uses four LED BUSTER BULB / TUBES. The 4.0 is a statement light that looks great in hallways, as a room centrepiece and above dinner tables. The light can be surface mounted directly to the ceiling or elongated with additional extension cages measuring up to 1 metre.

#### INCLUDED

500mm

1 x CAGED CEILING / 4.0 [ info. LIGHT SOURCE (OPTIONAL): ] 4 x BUSTER BULB / TUBES INCLUDED 4 x 5W dimmable warm white LED 4 x E27 screw Bulbs [ info. MOUNTING OPTIONS:. ] Ceiling surface mounted Extension cage mounted THIS IS A HEAVY PRODUCT. ENSURE THAT THE CEILING FIXING METHOD IS SUITABLE FOR THE TYPE OF CEILING USED.