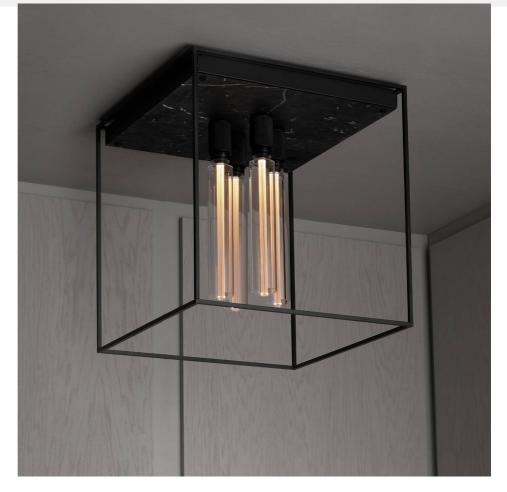

# CAGED CEILING / 4.0 / CROSS

## KNURL: CROSS

RANGE: CEILING LIGHTS

CAGED Ceiling 4.0 is a large square chandelier. The light is made from a matte black metal cage and comes with a changeable back panel and uses four LED BUSTER BULB / TUBES. The 4.0 is a statement light that looks great in hallways, as a room centrepiece and above dinner tables. The light can be surface mounted directly to the ceiling or elongated with additional extension cages measuring up to 1 metre.

#### SPECIFICATIONS

Ceiling surface / pendant light Matt black metal cage Matt black knurled details E27 / 200-240V / IP20

#### INCLUDED

500mm

1 x CAGED CEILING / 4.0 [ info. LIGHT SOURCE (OPTIONAL): ] 4 x BUSTER BULB / TUBES INCLUDED 4 x 5W dimmable warm white LED 4 x E27 screw Bulbs [ info. MOUNTING OPTIONS:. ] Ceiling surface mounted Extension cage mounted THIS IS A HEAVY PRODUCT. ENSURE THAT THE CEILING FIXING METHOD IS SUITABLE FOR THE TYPE OF CEILING USED.