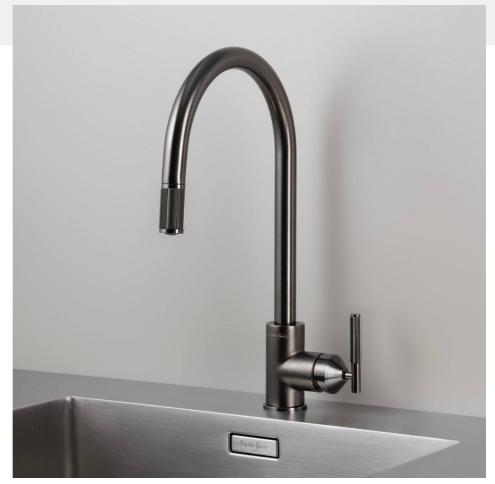

# KITCHEN FAUCET / PULL-OUT MIXER / LINEAR

ACTION: KITCHEN FAUCET

KNURL: LINEAR

RANGE: KITCHEN FAUCETS

A kitchen faucet with single lever mixer with pull out spray. This faucet has been cast, sand-blasted and machined from solid metal in Italy. It features our signature linear- knurl pattern and is refined by hand. This faucet can be paired with our dual spray kit. Flow rate at 58 PSI (4 BAR) is 1.57GPM.

# FINISH & SKU NUMBERS sku: finish: size: NKT-351683 gun metal NKT-071680 steel NKT-591682 welders black