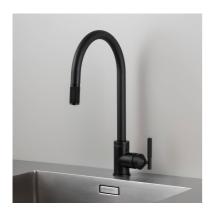

# KITCHEN FAUCET / PULL-OUT MIXER / LINEAR

ACTION: KITCHEN FAUCET

KNURL: LINEAR

RANGE: KITCHEN FAUCETS

A kitchen faucet with single lever mixer with pull out spray. This faucet has been cast, sand-blasted and machined from solid metal in Italy. It features our signature linear- knurl pattern and is refined by hand. This faucet can be paired with our dual spray kit. Flow rate at 58 PSI (4 BAR) is 1.57GPM.

# FINISH & SKU NUMBERS sku: finish: size: NKT-351683 gun metal NKT-071680 steel NKT-591682 welders black