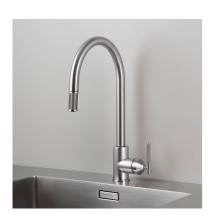

# KITCHEN FAUCET / PULL-OUT MIXER / LINEAR

ACTION: KITCHEN FAUCET

KNURL: LINEAR

RANGE: KITCHEN FAUCETS

A kitchen faucet with single lever mixer with pull out spray. This faucet has been cast, sand-blasted and machined from solid metal in Italy. It features our signature linear- knurl pattern and is refined by hand. This faucet can be paired with our dual spray kit. Flow rate at 58 PSI (4 BAR) is 1.57GPM.

# FINISH & SKU NUMBERS sku: finish: size: NKT-351683 gun metal NKT-071680 steel NKT-591682 welders black