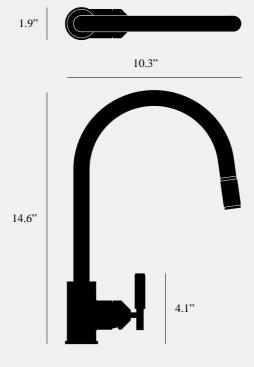

### **SPECIFICATIONS**

A kitchen faucet with pull out spray, with a single lever action that mixes water from the hot and cold pipes in your kitchen.

Maximum thickness of mounting surface 70mm / 2.76", with supplied fixings.