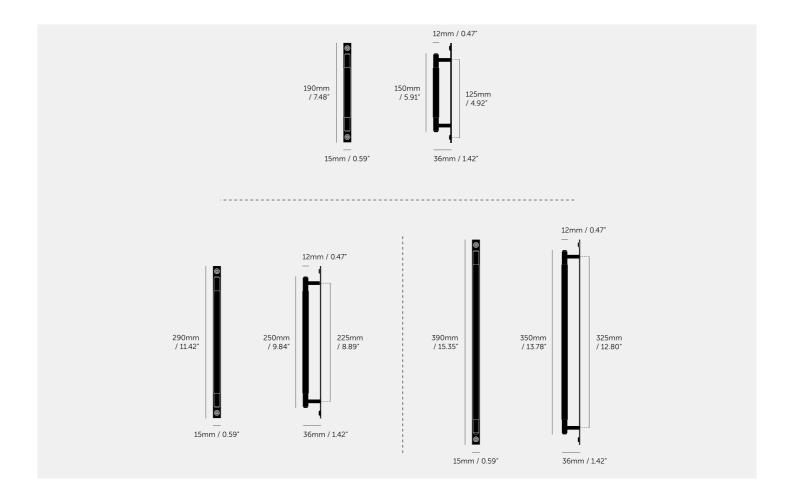

# PULL BAR / PLATE / LINEAR

**ACTION: PULL BAR** 

KNURL: LINEAR

RANGE: PULL BAR

A pull bar made from solid metal in small (150mm / 5.9"), medium (250mm / 9.8") and large (350mm / 13.7") sizes. These pull bars feature our signature, diamond-cut, linear knurl pattern. Comes complete with small solid metal discs They work great on cabinet doors, wardrobe drawers, cupboards and kitchen units.

# SPECIFICATIONS

Rear Fixing

Fits doors with a maximum thickness of 20mm or 25/32"

\*\*For thicker doors you will need to source longer M5 screws

Pull Bar Lengths: Small - 150mm / 5.9\* Medium - 250mm / 9.8\* Large - 350mm / 13.7\*