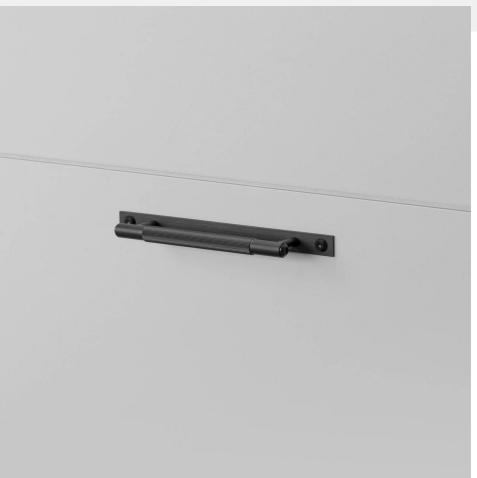

# PULL BAR / PLATE / LINEAR

**ACTION: PULL BAR** 

KNURL: LINEAR

RANGE: PULL BAR

A pull bar made from solid metal in small (150mm / 5.9"), medium (250mm / 9.8") and large (350mm / 13.7") sizes. These pull bars feature our signature, diamond-cut, linear knurl pattern. Comes complete with small solid metal discs They work great on cabinet doors, wardrobe drawers, cupboards and kitchen units.

#### INCLUDED

- 1 x Pull Bar with back plate and torx screws
- 2 x M5 x 30 mm screws 2 x M5 washers

# FINISH & SKU NUMBERS

| sku:      | finish:   | size:  |
|-----------|-----------|--------|
| GPB-02303 | ● black   | SMALL  |
| GPB-05301 | brass     | SMALL  |
| GPB-07300 | steel     | SMALL  |
| GPB-02308 | ● black   | MEDIUM |
| GPB-05306 | brass     | MEDIUM |
| GPB-35309 | gun metal | MEDIUM |
| GPB-07305 | steel     | MEDIUM |
| GPB-02313 | ● black   | LARGE  |
| GPB-05311 | brass     | LARGE  |
| GPB-35314 | gun metal | LARGE  |
| GPB-07310 | steel     | LARGE  |