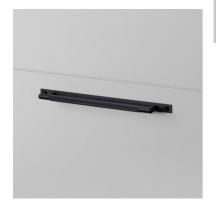

# PULL BAR / PLATE / LINEAR

**ACTION: PULL BAR** 

KNURL: LINEAR

RANGE: PULL BAR

A pull bar made from solid metal in small (150mm / 5.9"), medium (250mm / 9.8") and large (350mm / 13.7") sizes. These pull bars feature our signature, diamond-cut, linear knurl pattern. Comes complete with small solid metal discs They work great on cabinet doors, wardrobe drawers, cupboards and kitchen units.

# FINISH & SKU NUMBERS

| sku:      | finish:   | size:  |
|-----------|-----------|--------|
| GPB-02303 | ● black   | SMALL  |
| GPB-05301 | brass     | SMALL  |
| GPB-07300 | steel     | SMALL  |
| GPB-02308 | ● black   | MEDIUM |
| GPB-05306 | brass     | MEDIUM |
| GPB-35309 | gun metal | MEDIUM |
| GPB-07305 | steel     | MEDIUM |
| GPB-02313 | ● black   | LARGE  |
| GPB-05311 | brass     | LARGE  |
| GPB-35314 | gun metal | LARGE  |
| GPB-07310 | steel     | LARGE  |