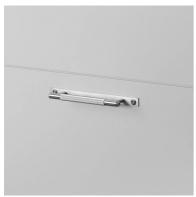

# PULL BAR / PLATE / LINEAR

**ACTION: PULL BAR** 

KNURL: LINEAR

RANGE: PULL BAR

A pull bar made from solid metal in small (150mm / 5.9"), medium (250mm / 9.8") and large (350mm / 13.7") sizes. These pull bars feature our signature, diamond-cut, linear knurl pattern. Comes complete with small solid metal discs They work great on cabinet doors, wardrobe drawers, cupboards and kitchen units.

# FINISH & SKU NUMBERS

| sku:      | finish:   | size:  |
|-----------|-----------|--------|
| GPB-02303 | ● black   | SMALL  |
| GPB-05301 | brass     | SMALL  |
| GPB-07300 | steel     | SMALL  |
| GPB-02308 | ● black   | MEDIUM |
| GPB-05306 | brass     | MEDIUM |
| GPB-35309 | gun metal | MEDIUM |
| GPB-07305 | steel     | MEDIUM |
| GPB-02313 | ● black   | LARGE  |
| GPB-05311 | brass     | LARGE  |
| GPB-35314 | gun metal | LARGE  |
| GPB-07310 | steel     | LARGE  |