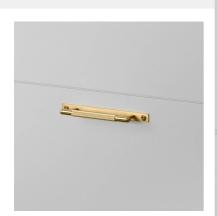

# PULL BAR / PLATE / LINEAR

**ACTION: PULL BAR** 

KNURL: LINEAR

RANGE: PULL BAR

A pull bar made from solid metal in small (150mm / 5.9"), medium (250mm / 9.8") and large (350mm / 13.7") sizes. These pull bars feature our signature, diamond-cut, linear knurl pattern. Comes complete with small solid metal discs They work great on cabinet doors, wardrobe drawers, cupboards and kitchen units.

# FINISH & SKU NUMBERS

| sku:      | finish:   | size:  |
|-----------|-----------|--------|
| GPB-02303 | ● black   | SMALL  |
| GPB-05301 | brass     | SMALL  |
| GPB-07300 | steel     | SMALL  |
| GPB-02308 | ● black   | MEDIUM |
| GPB-05306 | brass     | MEDIUM |
| GPB-35309 | gun metal | MEDIUM |
| GPB-07305 | steel     | MEDIUM |
| GPB-02313 | ● black   | LARGE  |
| GPB-05311 | brass     | LARGE  |
| GPB-35314 | gun metal | LARGE  |
| GPB-07310 | steel     | LARGE  |