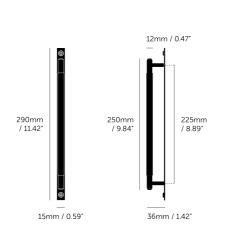

#### KNURL: LINEAR

A pull bar made from solid metal in small (150mm / 5.9"), medium (250mm / 9.8") and large (350mm / 13.7") sizes. These pull bars feature our signature, diamond-cut, linear knurl pattern. Comes complete with small solid metal discs They work great on cabinet doors, wardrobe drawers, cupboards and kitchen units.

#### SPECIFICATIONS

Rear Fixing

Fits doors with a maximum thickness of 20mm or 25/32"

\*\*For thicker doors you will need to source longer M5 screws

Pull Bar Lengths: Small - 150mm / 5.9" Medium - 250mm / 9.8" Large - 350mm / 13.7"