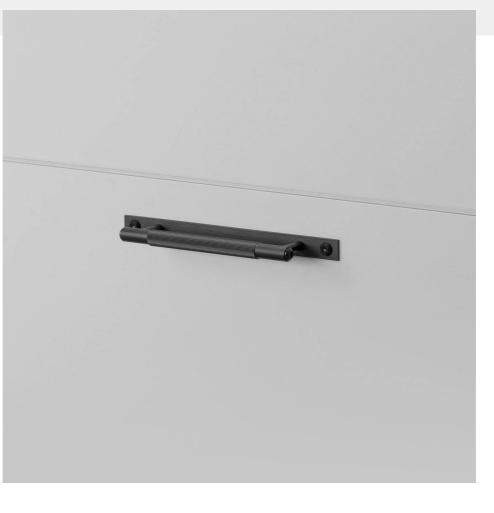

#### KNURL: LINEAR

A pull bar made from solid metal in small (150mm / 5.9"), medium (250mm / 9.8") and large (350mm / 13.7") sizes. These pull bars feature our signature, diamond-cut, linear knurl pattern. Comes complete with small solid metal discs They work great on cabinet doors, wardrobe drawers, cupboards and kitchen units.

#### SPECIFICATIONS

Rear Fixing

Fits doors with a maximum thickness of 20mm or 25/32"

\*\*For thicker doors you will need to source longer M5 screws

Pull Bar Lengths: Small - 150mm / 5.9" Medium - 250mm / 9.8" Large - 350mm / 13.7"

# INCLUDED

1 x Pull Bar with back plate and torx screws

2 x M5 x 30 mm screws 2 x M5 washers