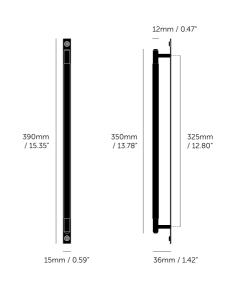

#### KNURL: LINEAR

A pull bar made from solid metal in small (150mm / 5.9"), medium (250mm / 9.8") and large (350mm / 13.7") sizes. These pull bars feature our signature, diamond-cut, linear knurl pattern. Comes complete with small solid metal discs They work great on cabinet doors, wardrobe drawers, cupboards and kitchen units.

#### SPECIFICATIONS

Rear Fixing

Fits doors with a maximum thickness of 20mm or 25/32"

\*\*For thicker doors you will need to source longer M5 screws

Pull Bar Lengths: Small - 150mm / 5.9" Medium - 250mm / 9.8" Large - 350mm / 13.7"