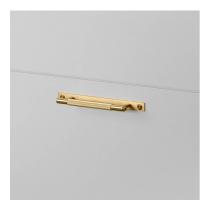

#### KNURL: LINEAR

A pull bar made from solid metal in small (150mm / 5.9"), medium (250mm / 9.8") and large (350mm / 13.7") sizes. These pull bars feature our signature, diamond-cut, linear knurl pattern. Comes complete with small solid metal discs They work great on cabinet doors, wardrobe drawers, cupboards and kitchen units.

| FINISH & SKU NUMBERS |             |        |
|----------------------|-------------|--------|
| sku:                 | finish:     | size:  |
| GPB-02303            | black       | SMALL  |
| GPB-05301            | 🌑 brass     | SMALL  |
| GPB-07300            | steel       | SMALL  |
| GPB-02308            | black       | MEDIUM |
| GPB-05306            | 🌍 brass     | MEDIUM |
| GPB-35309            | 🔵 gun metal | MEDIUM |
| GPB-07305            | steel       | MEDIUM |
| GPB-02313            | black       | LARGE  |
| GPB-05311            | 🌑 brass     | LARGE  |
| GPB-35314            | • gun metal | LARGE  |
| NPB-02348            | ● black     | SMALL  |
| NPB-05346            | 🌑 brass     | SMALL  |