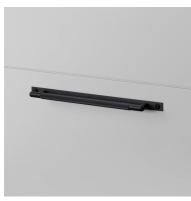

#### KNURL: LINEAR

A pull bar made from solid metal in small (150mm / 5.9"), medium (250mm / 9.8") and large (350mm / 13.7") sizes. These pull bars feature our signature, diamond-cut, linear knurl pattern. Comes complete with small solid metal discs They work great on cabinet doors, wardrobe drawers, cupboards and kitchen units.

| FINISH & SKU NUMBERS |             |        |
|----------------------|-------------|--------|
| sku:                 | finish:     | size:  |
| GPB-02303            | black       | SMALL  |
| GPB-05301            | 🌑 brass     | SMALL  |
| GPB-07300            | steel       | SMALL  |
| GPB-02308            | black       | MEDIUM |
| GPB-05306            | 🌍 brass     | MEDIUM |
| GPB-35309            | 🔵 gun metal | MEDIUM |
| GPB-07305            | steel       | MEDIUM |
| GPB-02313            | black       | LARGE  |
| GPB-05311            | 🌑 brass     | LARGE  |
| GPB-35314            | • gun metal | LARGE  |
| NPB-02348            | ● black     | SMALL  |
| NPB-05346            | 🌑 brass     | SMALL  |