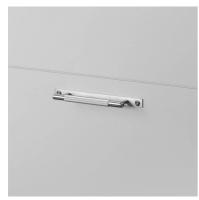

#### KNURL: LINEAR

A pull bar made from solid metal in small (150mm / 5.9"), medium (250mm / 9.8") and large (350mm / 13.7") sizes. These pull bars feature our signature, diamond-cut, linear knurl pattern. Comes complete with small solid metal discs They work great on cabinet doors, wardrobe drawers, cupboards and kitchen units.

| FINISH & SKU NUMBERS |             |        |
|----------------------|-------------|--------|
| sku:                 | finish:     | size:  |
| GPB-02303            | black       | SMALL  |
| GPB-05301            | 🌑 brass     | SMALL  |
| GPB-07300            | steel       | SMALL  |
| GPB-02308            | black       | MEDIUM |
| GPB-05306            | 🌍 brass     | MEDIUM |
| GPB-35309            | 🔵 gun metal | MEDIUM |
| GPB-07305            | steel       | MEDIUM |
| GPB-02313            | black       | LARGE  |
| GPB-05311            | 🌑 brass     | LARGE  |
| GPB-35314            | • gun metal | LARGE  |
| NPB-02348            | ● black     | SMALL  |
| NPB-05346            | 🌑 brass     | SMALL  |