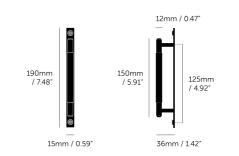

#### KNURL: LINEAR

A pull bar made from solid metal in small (150mm / 5.9"), medium (250mm / 9.8") and large (350mm / 13.7") sizes. These pull bars feature our signature, diamond-cut, linear knurl pattern. Comes complete with small solid metal discs They work great on cabinet doors, wardrobe drawers, cupboards and kitchen units.

#### SPECIFICATIONS

Rear Fixing

Fits doors with a maximum thickness of 20mm or 25/32"

\*\*For thicker doors you will need to source longer M5 screws

Pull Bar Lengths: Small - 150mm / 5.9" Medium - 250mm / 9.8" Large - 350mm / 13.7"