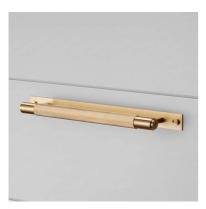

## KNURL: CROSS

A pull bar made from solid metal in small (160mm / 6.3"), medium (260mm / 10.2") and large (360mm / 14.2") sizes. These pull bars feature our signature, diamond-cut, cross-knurl pattern and is refined by hand. They work great as an appliance pull, on cabinet doors, wardrobe drawers, cupboards and kitchen units

### INCLUDED

1 x Pull Bar 1x Back Plate 2x Coin Screws 2x M5 x 30 mm screws 2x M5 washers

| FINISH & SKU NUMBERS |               |        |
|----------------------|---------------|--------|
| sku:                 | finish:       | size:  |
| UK-PB-HP-160-BL-A    | ● black       | SMALL  |
| UK-PB-HP-160-BR-A    | 🌑 brass       | SMALL  |
| UK-PB-HP-160-SM-A    | smoked bronze | SMALL  |
| UK-PB-HP-160-ST-A    | steel         | SMALL  |
| UK-PB-HP-260-BL-A    | black         | MEDIUM |
| UK-PB-HP-260-BR-A    | 🌍 brass       | MEDIUM |
| UK-PB-HP-260-SM-A    | smoked bronze | MEDIUM |
| UK-PB-HP-260-ST-A    | steel         | MEDIUM |
| UK-PB-HP-360-BL-A    | black         | LARGE  |
| UK-PB-HP-360-BR-A    | 🌍 brass       | LARGE  |
| UK-PB-HP-360-SM-A    | smoked bronze | LARGE  |
| UK-PB-HP-360-ST-A    | steel         | LARGE  |
|                      |               |        |