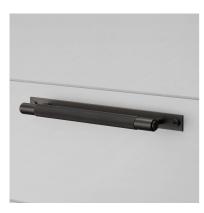

## KNURL: CROSS

A pull bar made from solid metal in small (160mm / 6.3"), medium (260mm / 10.2") and large (360mm / 14.2") sizes. These pull bars feature our signature, diamond-cut, cross-knurl pattern and is refined by hand. They work great as an appliance pull, on cabinet doors, wardrobe drawers, cupboards and kitchen units

### INCLUDED

1 x Pull Bar 1x Back Plate 2x Coin Screws 2x M5 x 30 mm screws 2x M5 washers

| FINISH & SKU NUMBERS |               |        |
|----------------------|---------------|--------|
| sku:                 | finish:       | size:  |
| UK-PB-HP-160-BL-A    | ● black       | SMALL  |
| UK-PB-HP-160-BR-A    | 🌑 brass       | SMALL  |
| UK-PB-HP-160-SM-A    | smoked bronze | SMALL  |
| UK-PB-HP-160-ST-A    | steel         | SMALL  |
| UK-PB-HP-260-BL-A    | black         | MEDIUM |
| UK-PB-HP-260-BR-A    | 🌍 brass       | MEDIUM |
| UK-PB-HP-260-SM-A    | smoked bronze | MEDIUM |
| UK-PB-HP-260-ST-A    | steel         | MEDIUM |
| UK-PB-HP-360-BL-A    | black         | LARGE  |
| UK-PB-HP-360-BR-A    | 🌍 brass       | LARGE  |
| UK-PB-HP-360-SM-A    | smoked bronze | LARGE  |
| UK-PB-HP-360-ST-A    | steel         | LARGE  |
|                      |               |        |