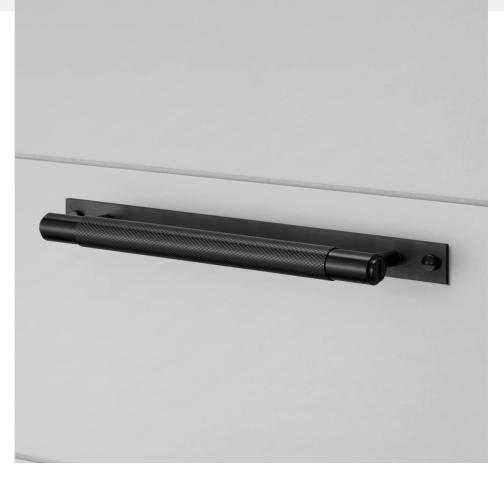

## KNURL: CROSS

A pull bar made from solid metal in small (160mm / 6.3"), medium (260mm / 10.2") and large (360mm / 14.2") sizes. These pull bars feature our signature, diamond-cut, cross-knurl pattern and is refined by hand. They work great as an appliance pull, on cabinet doors, wardrobe drawers, cupboards and kitchen units

### SPECIFICATIONS

Rear Fixing Fits doors of a maximum thickness of 20mm or 25/32" \*\*For thicker doors you will need to source longer M5 screws Length of Pull Bars: Small - 160mm / 6.3" Medium - 260mm / 10.2" Large - 360mm / 14.2"

### INCLUDED

1 x Pull Bar 1x Back Plate 2x Coin Screws 2x M5 x 30 mm screws 2x M5 washers

| FINISH & SKU NUMBERS |               |        |
|----------------------|---------------|--------|
| sku:                 | finish:       | size:  |
| UK-PB-HP-160-BL-A    | ● black       | SMALL  |
| UK-PB-HP-160-BR-A    | 🌑 brass       | SMALL  |
| UK-PB-HP-160-SM-A    | smoked bronze | SMALL  |
| UK-PB-HP-160-ST-A    | steel         | SMALL  |
| UK-PB-HP-260-BL-A    | black         | MEDIUM |
| UK-PB-HP-260-BR-A    | 🌍 brass       | MEDIUM |
| UK-PB-HP-260-SM-A    | smoked bronze | MEDIUM |
| UK-PB-HP-260-ST-A    | steel         | MEDIUM |
| UK-PB-HP-360-BL-A    | black         | LARGE  |
| UK-PB-HP-360-BR-A    | 🌍 brass       | LARGE  |
| UK-PB-HP-360-SM-A    | smoked bronze | LARGE  |
| UK-PB-HP-360-ST-A    | steel         | LARGE  |
|                      |               |        |