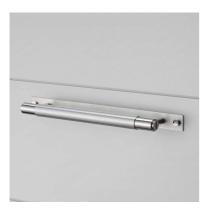

## KNURL: CROSS

A pull bar made from solid metal in small (160mm / 6.3"), medium (260mm / 10.2") and large (360mm / 14.2") sizes. These pull bars feature our signature, diamond-cut, cross-knurl pattern and is refined by hand. They work great as an appliance pull, on cabinet doors, wardrobe drawers, cupboards and kitchen units

### INCLUDED

1 x Pull Bar 1x Back Plate 2x Coin Screws 2x M5 x 30 mm screws 2x M5 washers

| FINISH & SKU NUMBERS |               |        |
|----------------------|---------------|--------|
| sku:                 | finish:       | size:  |
| UK-PB-HP-160-BL-A    | ● black       | SMALL  |
| UK-PB-HP-160-BR-A    | 🌑 brass       | SMALL  |
| UK-PB-HP-160-SM-A    | smoked bronze | SMALL  |
| UK-PB-HP-160-ST-A    | steel         | SMALL  |
| UK-PB-HP-260-BL-A    | black         | MEDIUM |
| UK-PB-HP-260-BR-A    | 🌍 brass       | MEDIUM |
| UK-PB-HP-260-SM-A    | smoked bronze | MEDIUM |
| UK-PB-HP-260-ST-A    | steel         | MEDIUM |
| UK-PB-HP-360-BL-A    | black         | LARGE  |
| UK-PB-HP-360-BR-A    | 🌍 brass       | LARGE  |
| UK-PB-HP-360-SM-A    | smoked bronze | LARGE  |
| UK-PB-HP-360-ST-A    | steel         | LARGE  |
|                      |               |        |