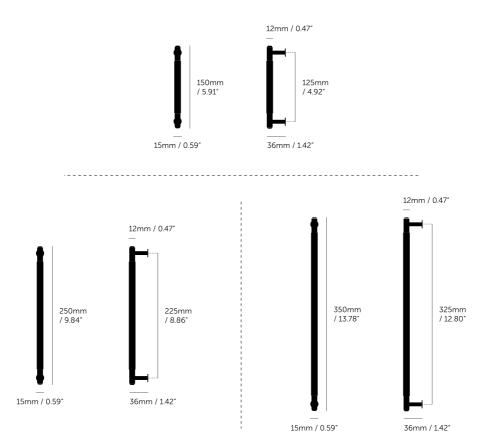

# KNURL: LINEAR

A pull bar made from solid metal in small (150mm / 5.9"), medium (250mm / 9.8") and large (350mm / 13.7") sizes. These pull bars feature our signature, diamond cut, linear knurl pattern. Comes complete with small solid metal discs They work great on cabinet doors, wardrobe drawers, cupboards and kitchen units.

### \_\_\_\_\_

Rear Fixing Fits doors with a maximum thickness of 20mm or 25/32" \*For thicker doors you will need to source longer M5 screws.

Pull Bar Lengths: Small - 150mm / 5.9" Medium - 250mm / 9.8" Large - 350mm / 13.7"