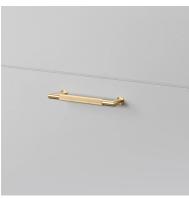

# KNURL: LINEAR

A pull bar made from solid metal in small (150mm / 5.9"), medium (250mm / 9.8") and large (350mm / 13.7") sizes. These pull bars feature our signature, diamond cut, linear knurl pattern. Comes complete with small solid metal discs They work great on cabinet doors, wardrobe drawers, cupboards and kitchen units.

### \_\_\_\_\_

Rear Fixing Fits doors with a maximum thickness of 20mm or 25/32" \*For thicker doors you will need to source longer M5 screws.

Pull Bar Lengths: Small - 150mm / 5.9" Medium - 250mm / 9.8" Large - 350mm / 13.7"

| FINISH & SKU NUMBERS |           |        |
|----------------------|-----------|--------|
| sku:                 | finish:   | size:  |
| GPB-02288            | black     | SMALL  |
| UPB-054566           | brass     | SMALL  |
| UPB-074560           | steel     | SMALL  |
| GPB-05286            | brass     | SMALL  |
| GPB-07285            | steel     | SMALL  |
| GPB-02293            | black     | MEDIUM |
| UPB-054574           | lbrass    | MEDIUM |
| GPB-05291            | 🌑 brass   | MEDIUM |
| GPB-35294            | gun metal | MEDIUM |
| GPB-07290            | steel     | MEDIUM |
| GPB-02298            | black     | LARGE  |
| GPB-05296            | le brass  | LARGE  |
|                      |           |        |