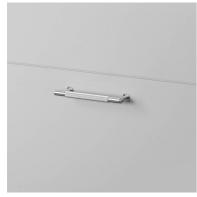

# KNURL: LINEAR

A pull bar made from solid metal in small (150mm / 5.9"), medium (250mm / 9.8") and large (350mm / 13.7") sizes. These pull bars feature our signature, diamond cut, linear knurl pattern. Comes complete with small solid metal discs They work great on cabinet doors, wardrobe drawers, cupboards and kitchen units.

### \_\_\_\_\_

Rear Fixing Fits doors with a maximum thickness of 20mm or 25/32" \*For thicker doors you will need to source longer M5 screws.

Pull Bar Lengths: Small - 150mm / 5.9" Medium - 250mm / 9.8" Large - 350mm / 13.7"

| FINISH & SKU NUMBERS |           |        |
|----------------------|-----------|--------|
| sku:                 | finish:   | size:  |
| GPB-02288            | black     | SMALL  |
| UPB-054566           | brass     | SMALL  |
| UPB-074560           | steel     | SMALL  |
| GPB-05286            | brass     | SMALL  |
| GPB-07285            | steel     | SMALL  |
| GPB-02293            | black     | MEDIUM |
| UPB-054574           | lbrass    | MEDIUM |
| GPB-05291            | 🌑 brass   | MEDIUM |
| GPB-35294            | gun metal | MEDIUM |
| GPB-07290            | steel     | MEDIUM |
| GPB-02298            | black     | LARGE  |
| GPB-05296            | le brass  | LARGE  |
|                      |           |        |