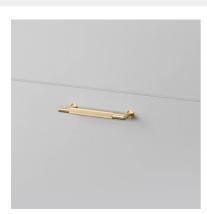

# KNURL: LINEAR

A pull bar made from solid metal in small (150mm / 5.9"), medium (250mm / 9.8") and large (350mm / 13.7") sizes. These pull bars feature our signature, diamond cut, linear knurl pattern. Comes complete with small solid metal discs They work great on cabinet doors, wardrobe drawers, cupboards and kitchen units.

### \_\_\_\_\_

Rear Fixing Fits doors with a maximum thickness of 20mm or 25/32" \*For thicker doors you will need to source longer M5 screws.

Pull Bar Lengths: Small - 150mm / 5.9" Medium - 250mm / 9.8" Large - 350mm / 13.7"

| FINISH & SKU NUMBERS |           |        |
|----------------------|-----------|--------|
| sku:                 | finish:   | size:  |
| GPB-02288            | black     | SMALL  |
| UPB-054566           | brass     | SMALL  |
| UPB-074560           | steel     | SMALL  |
| GPB-05286            | brass     | SMALL  |
| GPB-07285            | steel     | SMALL  |
| GPB-02293            | black     | MEDIUM |
| UPB-054574           | lbrass    | MEDIUM |
| GPB-05291            | 🌑 brass   | MEDIUM |
| GPB-35294            | gun metal | MEDIUM |
| GPB-07290            | steel     | MEDIUM |
| GPB-02298            | black     | LARGE  |
| GPB-05296            | le brass  | LARGE  |
|                      |           |        |