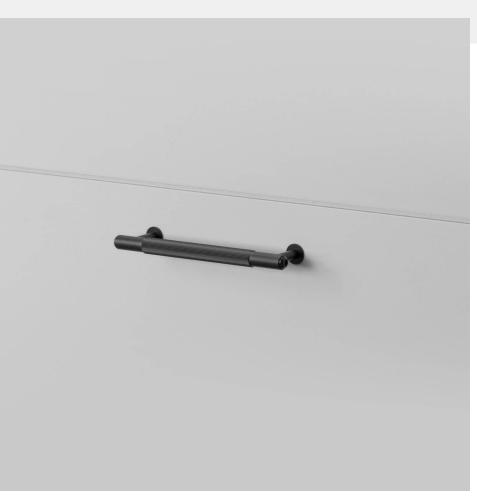

# KNURL: LINEAR

A pull bar made from solid metal in small (150mm / 5.9"), medium (250mm / 9.8") and large (350mm / 13.7") sizes. These pull bars feature our signature, diamond cut, linear knurl pattern. Comes complete with small solid metal discs They work great on cabinet doors, wardrobe drawers, cupboards and kitchen units.

### \_\_\_\_\_

Rear Fixing Fits doors with a maximum thickness of 20mm or 25/32" \*For thicker doors you will need to source longer M5 screws.

Pull Bar Lengths: Small - 150mm / 5.9" Medium - 250mm / 9.8" Large - 350mm / 13.7"

| FINISH & SKU NUMBERS |           |        |
|----------------------|-----------|--------|
| sku:                 | finish:   | size:  |
| GPB-02288            | black     | SMALL  |
| UPB-054566           | brass     | SMALL  |
| UPB-074560           | steel     | SMALL  |
| GPB-05286            | brass     | SMALL  |
| GPB-07285            | steel     | SMALL  |
| GPB-02293            | black     | MEDIUM |
| UPB-054574           | lbrass    | MEDIUM |
| GPB-05291            | 🌑 brass   | MEDIUM |
| GPB-35294            | gun metal | MEDIUM |
| GPB-07290            | steel     | MEDIUM |
| GPB-02298            | black     | LARGE  |
| GPB-05296            | le brass  | LARGE  |
|                      |           |        |