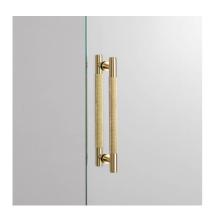

# PULL BAR / DOUBLE-SIDED / CROSS

ACTION: PULL BAR

KNURL: CROSS

RANGE: DOUBLE-SIDED PULL BARS

A double-sided pull bar made from solid metal and featuring our signature, diamond-cut, cross knurl pattern. Works great as an appliance pull, on cabinet doors, cupboards, kitchen units, and just about anything that can open.

## FINISH & SKU NUMBERS

| sku:       | finish:       | size:  |
|------------|---------------|--------|
| UPB-024579 | black         | MEDIUM |
| UPB-053974 | brass         | MEDIUM |
| UPB-454002 | smoked bronze | MEDIUM |
| UPB-073972 | steel         | MEDIUM |