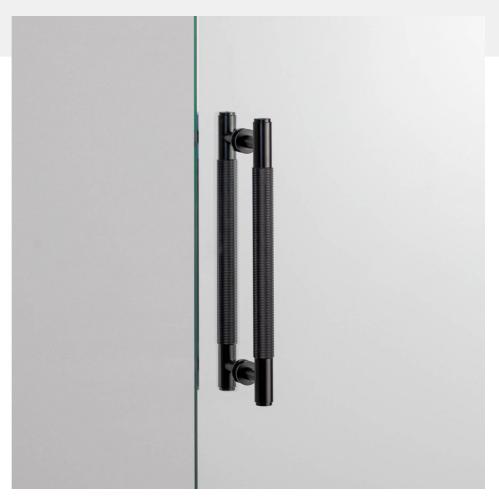

# PULL BAR / DOUBLE-SIDED / CROSS

ACTION: PULL BAR

KNURL: CROSS

RANGE: DOUBLE-SIDED PULL BARS

A double-sided pull bar made from solid metal and featuring our signature, diamond-cut, cross knurl pattern. Works great as an appliance pull, on cabinet doors, cupboards, kitchen units, and just about anything that can open.

#### SPECIFICATIONS

Rear FixingFits doors of of a minimum thickness of 10mm or 0.39" to a maximum of 60mm or 2.36"Not suitable for fire doors.Length of Pull Bars: Medium - 260mm / 10.2"

## FINISH & SKU NUMBERS

| sku:       | finish:       | size:  |
|------------|---------------|--------|
| UPB-024579 | black         | MEDIUM |
| UPB-053974 | brass         | MEDIUM |
| UPB-454002 | smoked bronze | MEDIUM |
| UPB-073972 | steel         | MEDIUM |