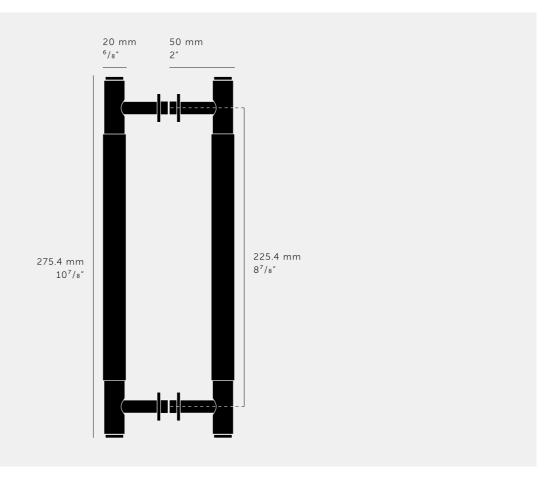

#### SPECIFICATIONS

Rear FixingFits doors of of a minimum thickness of 10mm or 0.39" to a maximum of 60mm or 2.36"Not suitable for fire doors.Length of Pull Bars: Medium - 260mm / 10.2"