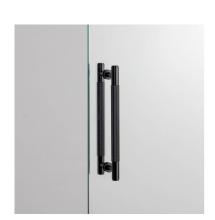

# PULL BAR / DOUBLE-SIDED / CROSS

ACTION: PULL BAR

KNURL: CROSS

RANGE: DOUBLE-SIDED PULL BARS

A double-sided pull bar made from solid metal and featuring our signature, diamond-cut, cross knurl pattern. Works great as an appliance pull, on cabinet doors, cupboards, kitchen units, and just about anything that can open.

## FINISH & SKU NUMBERS

| sku:       | finish:       | size:  |
|------------|---------------|--------|
| UPB-024579 | black         | MEDIUM |
| UPB-053974 | brass         | MEDIUM |
| UPB-454002 | smoked bronze | MEDIUM |
| UPB-073972 | steel         | MEDIUM |