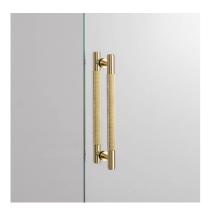

# PULL BAR / DOUBLE-SIDED / CROSS

ACTION: PULL BAR

KNURL: CROSS

RANGE: DOUBLE-SIDED PULL BARS

A double-sided pull bar made from solid metal and featuring our signature, diamond-cut, cross knurl pattern. Works great as an appliance pull, on cabinet doors, cupboards, kitchen units, and just about anything that can open.

## FINISH & SKU NUMBERS

| sku:       | finish:       | size:  |
|------------|---------------|--------|
| UPB-024579 | black         | MEDIUM |
| UPB-053974 | brass         | MEDIUM |
| UPB-454002 | smoked bronze | MEDIUM |
| UPB-073972 | steel         | MEDIUM |