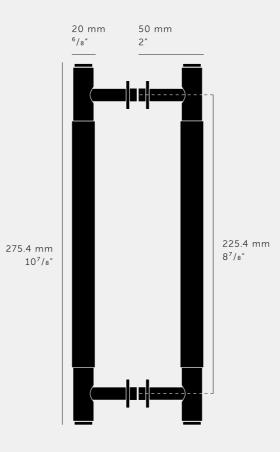

### SPECIFICATIONS

Rear FixingFits doors of of a minimum thickness of 10mm or 0.39" to a maximum of 60mm or 2.36"Not suitable for fire doors.Length of Pull Bars: Medium - 260mm / 10.2"