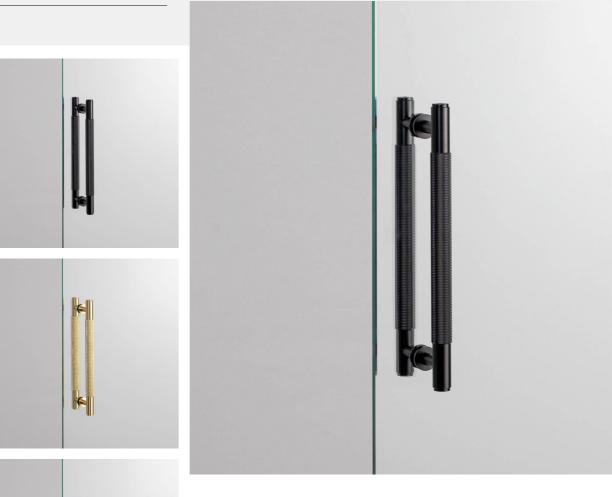

# RANGE: DOUBLE-SIDED PULL BARS

A double-sided pull bar made from solid metal and featuring our signature, diamond-cut, cross knurl pattern. Works great on cabinet doors, cupboards, kitchen units, and just about anything that can open.

#### INCLUDED

1 x Double-sided Pull Bar

1x Double-Sided Bolt

2x Plastic bosses 4x Glass silicone washers 2x Cosmetic discs

| FINISH & SKU NUMBERS |               |        |
|----------------------|---------------|--------|
| sku:                 | finish:       | size:  |
| RPB-02280            | black         | MEDIUM |
| UPB-024579           | black         | MEDIUM |
| RPB-05278            | 🌑 brass       | MEDIUM |
| UPB-053974           | 🌑 brass       | MEDIUM |
| RPB-09279            | smoked bronze | MEDIUM |
| UPB-454002           | smoked bronze | MEDIUM |
| RPB-07277            | steel         | MEDIUM |
| UPB-073972           | steel         | MEDIUM |