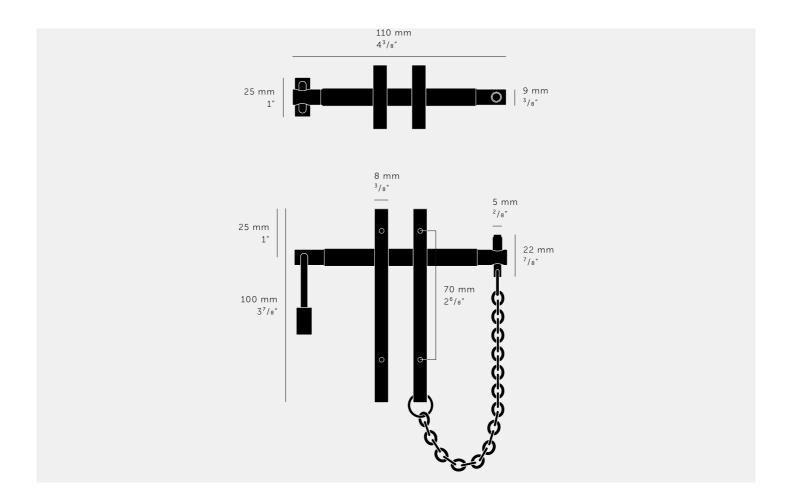

### **SPECIFICATIONS**

Rear Fixing\* Fits doors & draws of:Max 20mm.or 25/32"\*\*For thicker doors you will need to source longer M4 screws

## INCLUDED

- 2x Vertical plates
- 1x Horizontal fixing bar

- 1x Padlock 2x Padlock keys 4x M4 x 25mm woodscrews