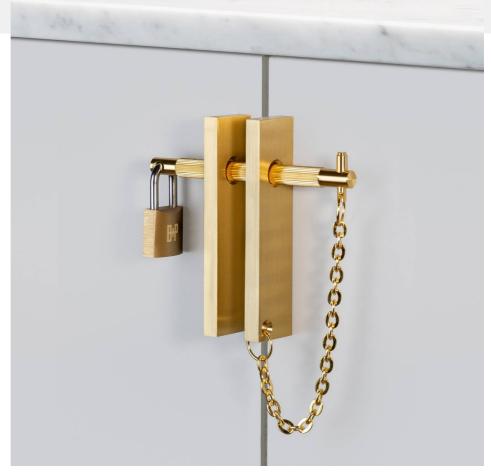

# PRECIOUS BAR / LINEAR

**ACTION: PRECIOUS BARS** 

KNURL: LINEAR

RANGE: PRECIOUS BAR

A precious bar, consisting of two vertical solid metal pulls and a horizontal fixing bar, featuring our signature linear knurl pattern. The fixing bar comes complete with steel chain and a 'B+P' branded steel padlock, should you want to secure your precious belongings.

#### FINISH & SKU NUMBERS size: sku: finish: UCC-054559 brass

burnt steel