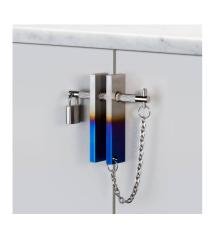

# PRECIOUS BAR / LINEAR

**ACTION: PRECIOUS BARS** 

KNURL: LINEAR

RANGE: PRECIOUS BAR

A precious bar, consisting of two vertical solid metal pulls and a horizontal fixing bar, featuring our signature linear knurl pattern. The fixing bar comes complete with steel chain and a 'B+P' branded steel padlock, should you want to secure your precious belongings.

#### FINISH & SKU NUMBERS size: sku: finish: UCC-054559 brass

burnt steel