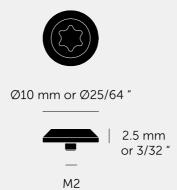

# DETAIL KIT / OUTLET / LINEAR

ACTION: DETAIL KIT

KNURL: LINEAR

RANGE: DETAIL KIT

A plate detail kit containing our signature solid metal coin screws or torx screws.













### SPECIFICATIONS

#### INCLUDED

1 x Set of Torx Cap Plate Details

#### FINISH & SKU NUMBERS

finish:

size:

# CARE INSTRUCTIONS

Wipe with a dry lint free cloth with no loose hairs, avoid using any chemicals. Please note that finishes may age naturally with time and regular use.

## PLEASE NOTE

DISCLAIMER: Always consult a trade professional when installing this product. Buster + Punch is not responsible for the usage or feasibility of installation requirements. This product is not suitable for damp or wet environments.