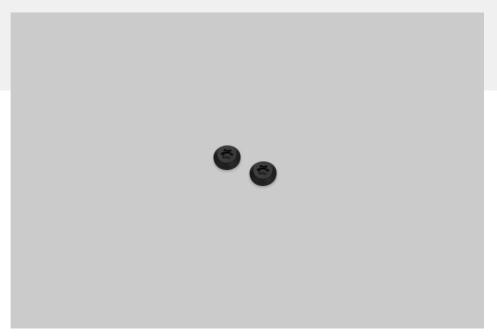

# DETAIL KIT / OUTLET / LINEAR

ACTION: DETAIL KIT

KNURL: LINEAR

RANGE: DETAIL KIT

A plate detail kit containing our signature solid metal coin screws or torx screws.

#### INCLUDED

1 x Set of Torx Cap Plate Details