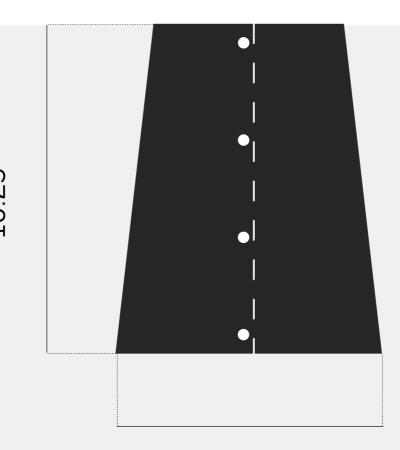

# 8.26"

#### SPECIFICATIONS

A large light shade made from 1 mm powder coated metal, finished in GRAPHITE / STONE. The metal is rolled and secured with our signature coin screws in solid metal. The GRAPHITE / STONE finish has added metal fleck to ensure an elegant satin sheen when catching the light and perfectly fits all of our HOOKED range.
The shades come with BRASS, SMOKED BRONZE and STEEL coin screws included, for you to select which screws to match with your HOOKED lighting.