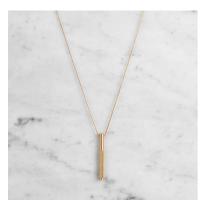

# NECKLACE / VERTICAL

**ACTION: JEWELLERY** 

KNURL: CROSS

RANGE: NECKLACES

A necklace with a vertical pendant machined from solid metal and paired with a snake chain. The pendant features our signature, diamond-cut, cross knurl pattern.

#### SPECIFICATIONS

A NECKLACE with a vertical pendant machined from solid metal and paired with a snake chain. The pendant features our signature, diamond-cut, cross knurl pattern. One size fits all, the necklace chain measures 60cm. The necklace comes in a 'Buster + Punch' gift box and velvet pouch, to make the perfect aiff

## FINISH & SKU NUMBERS

| sku:         | finish: | size:      |
|--------------|---------|------------|
| UK-NL-V-BL-A | black   | 60CM / 24" |
| UK-NL-V-BR-A | brass   | 60CM / 24" |
| UK-NL-V-ST-A | steel   | 60CM / 24" |
| UK-NL-V-EX   | gold    | 60CM / 24" |