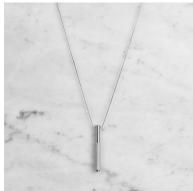

# NECKLACE / VERTICAL

**ACTION: JEWELLERY** 

KNURL: CROSS

RANGE: NECKLACES

A necklace with a vertical pendant machined from solid metal and paired with a snake chain. The pendant features our signature, diamond-cut, cross knurl pattern.

#### SPECIFICATIONS

A NECKLACE with a vertical pendant machined from solid metal and paired with a snake chain. The pendant features our signature, diamond-cut, cross knurl pattern. One size fits all, the necklace chain measures 60cm. The necklace comes in a 'Buster + Punch' gift box and velvet pouch, to make the perfect aiff

## FINISH & SKU NUMBERS

| sku:         | finish: | size:      |
|--------------|---------|------------|
| UK-NL-V-BL-A | black   | 60CM / 24" |
| UK-NL-V-BR-A | brass   | 60CM / 24" |
| UK-NL-V-ST-A | steel   | 60CM / 24" |
| UK-NL-V-EX   | gold    | 60CM / 24" |