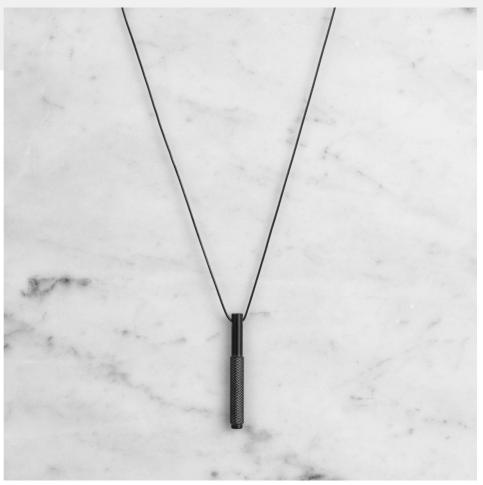

# NECKLACE / VERTICAL

**ACTION: JEWELLERY** 

KNURL: CROSS

RANGE: NECKLACES

A necklace with a vertical pendant machined from solid metal and paired with a snake chain. The pendant features our signature, diamond-cut, cross knurl pattern.

#### SPECIFICATIONS

A NECKLACE with a vertical pendant machined from solid metal and paired with a snake chain. The pendant features our signature, diamond-cut, cross knurl pattern. One size fits all, the necklace chain measures 60cm. The necklace comes in a 'Buster + Punch' gift box and velvet pouch, to make the perfect aiff

## FINISH & SKU NUMBERS

| sku:         | finish: | size:      |
|--------------|---------|------------|
| UK-NL-V-BL-A | black   | 60CM / 24" |
| UK-NL-V-BR-A | brass   | 60CM / 24" |
| UK-NL-V-ST-A | steel   | 60CM / 24" |
| UK-NL-V-EX   | gold    | 60CM / 24" |