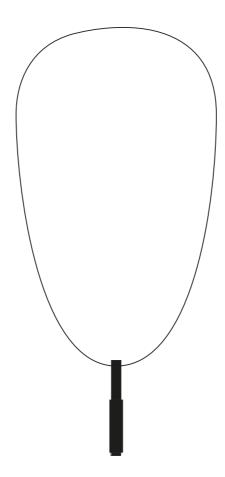

# NECKLACE / VERTICAL

**ACTION: JEWELLERY** 

KNURL: CROSS

RANGE: NECKLACES

A necklace with a vertical pendant machined from solid metal and paired with a snake chain. The pendant features our signature, diamond-cut, cross knurl pattern.

#### SPECIFICATIONS

A NECKLACE with a vertical pendant machined from solid metal and paired with a snake chain. The pendant features our signature, diamond-cut, cross knurl pattern. One size fits all, the necklace chain measures 60cm. The necklace comes in a 'Buster + Punch' gift box and velvet pouch, to make the perfect aiff