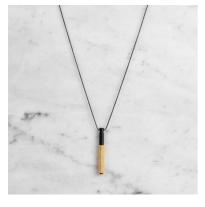

# NECKLACE / VERTICAL

**ACTION: JEWELLERY** 

KNURL: CROSS

RANGE: NECKLACES

A necklace with a vertical pendant machined from solid metal and paired with a snake chain. The pendant features our signature, diamond-cut, cross knurl pattern.

#### SPECIFICATIONS

A NECKLACE with a vertical pendant machined from solid metal and paired with a snake chain. The pendant features our signature, diamond-cut, cross knurl pattern. One size fits all, the necklace chain measures 60cm. The necklace comes in a 'Buster + Punch' gift box and velvet pouch, to make the perfect aiff

## FINISH & SKU NUMBERS

| sku:         | finish: | size:      |
|--------------|---------|------------|
| UK-NL-V-BL-A | black   | 60CM / 24" |
| UK-NL-V-BR-A | brass   | 60CM / 24" |
| UK-NL-V-ST-A | steel   | 60CM / 24" |
| UK-NL-V-EX   | gold    | 60CM / 24" |